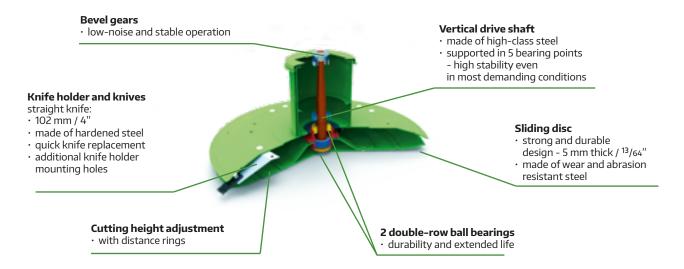

### OTHER ADVANTAGES OF DRUM MOWERS

| Clean fodder and turf protection | <ul> <li>low ground pressure together with large surface of contact facilitates mowing<br/>wet fields as well as leaning and overgrown grass</li> <li>excellent ground following on uneven fields</li> <li>optimal, factory set cutting height (5,8 cm / 2"), significantly lowers fodder contamination<br/>and soil disturbance</li> </ul> |  |  |  |  |
|----------------------------------|---------------------------------------------------------------------------------------------------------------------------------------------------------------------------------------------------------------------------------------------------------------------------------------------------------------------------------------------|--|--|--|--|
| Operator friendly use            | <ul> <li>simple design</li> <li>convenient transport of the machine on the side or behind the tractor<br/>(safety breakaway release)</li> <li>attachment to smaller tractors (even from 20 HP) possible (see table)</li> </ul>                                                                                                              |  |  |  |  |
| Servicing and spare parts        | <ul><li>low operating costs</li><li>most maintenance works can be done on operator's own</li></ul>                                                                                                                                                                                                                                          |  |  |  |  |
| Proven design                    | <ul> <li>- 35 years of experience in drum mower manufacturing</li> <li>- 2-year warranty</li> <li>- conforms to European norms of most agricurtural institutes</li> </ul>                                                                                                                                                                   |  |  |  |  |
| Farmers' trust                   | - more than 50 000 drum mowers working all over the world                                                                                                                                                                                                                                                                                   |  |  |  |  |

#### **Standard equipment:**

Mechanical safety breakaway device • Mechanical folding system • Hydraulic folding system (H version) • Cutting height adjustment (distance rings) • Metal safety guard with safety curtain • PTO shaft • Additional knives and knife mounting lever • Adjustable lower hitch pins