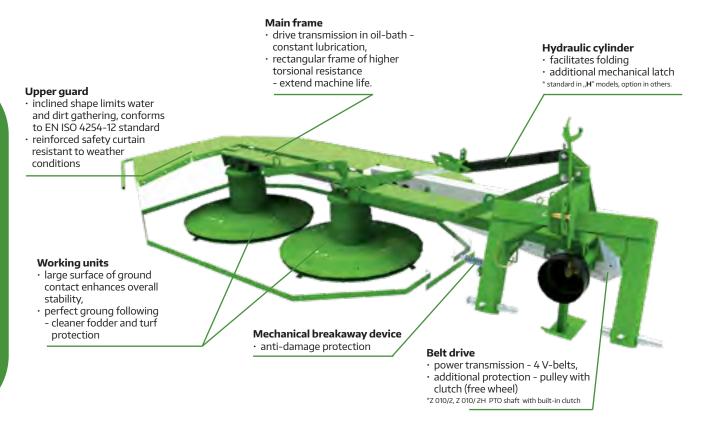

### OTHER ADVANTAGES OF DRUM MOWERS

| Clean fodder and turf protection | <ul> <li>low ground pressure together with large surface of contact facilitates mowing<br/>wet fields as well as leaning and overgrown grass</li> <li>excellent ground following on uneven fields</li> <li>optimal, factory set cutting height (5,8 cm / 2"), significantly lowers fodder contamination<br/>and soil disturbance</li> </ul> |  |  |  |  |
|----------------------------------|---------------------------------------------------------------------------------------------------------------------------------------------------------------------------------------------------------------------------------------------------------------------------------------------------------------------------------------------|--|--|--|--|
| Operator friendly use            | <ul> <li>simple design</li> <li>convenient transport of the machine on the side or behind the tractor<br/>(safety breakaway release)</li> <li>attachment to smaller tractors (even from 20 HP) possible (see table)</li> </ul>                                                                                                              |  |  |  |  |
| Servicing and spare parts        | <ul><li>low operating costs</li><li>most maintenance works can be done on operator's own</li></ul>                                                                                                                                                                                                                                          |  |  |  |  |
| Proven design                    | <ul> <li>- 35 years of experience in drum mower manufacturing</li> <li>- 2-year warranty</li> <li>- conforms to European norms of most agricurtural institutes</li> </ul>                                                                                                                                                                   |  |  |  |  |
| Farmers' trust                   | - more than 50 000 drum mowers working all over the world                                                                                                                                                                                                                                                                                   |  |  |  |  |

#### **Standard equipment:**

Mechanical safety breakaway device • Mechanical folding system • Hydraulic folding system (H version) • Cutting height adjustment (distance rings) • Metal safety guard with safety curtain • PTO shaft • Additional knives and knife mounting lever • Adjustable lower hitch pins