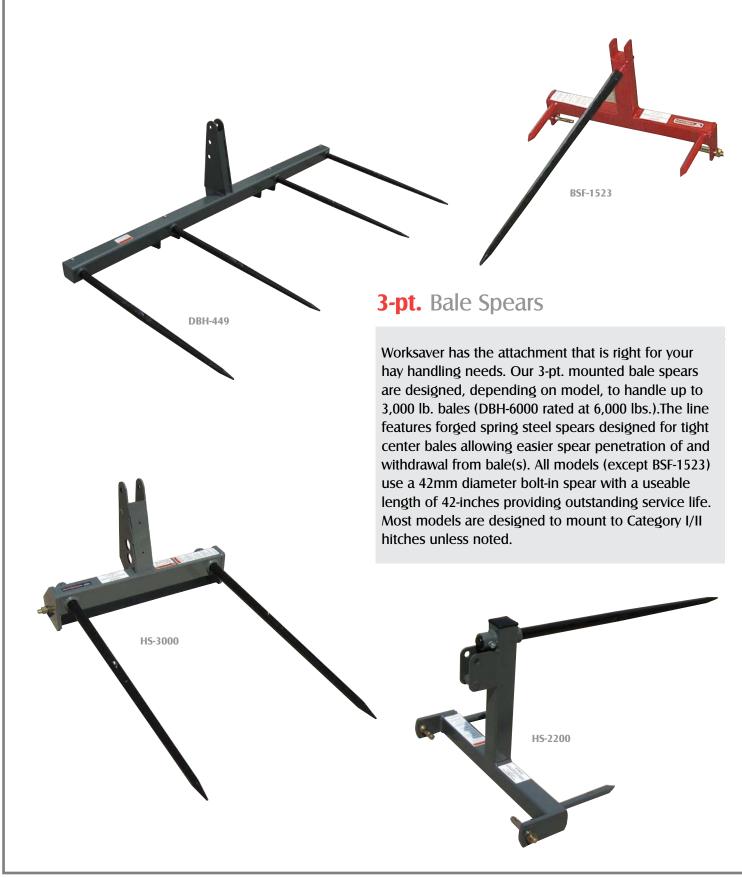

## **3-pt.** Bale Spears

| Model    | Item No. | Description                                                                                                                                                                                                      | Weight   |
|----------|----------|------------------------------------------------------------------------------------------------------------------------------------------------------------------------------------------------------------------|----------|
| BSF-1523 | 830235   | Rated for round bales up to 1,800 lbs.<br>Tapered main spear has usable length<br>of 44" with welded balance spears.<br>Fits Cat. I/II hitch (7/8" pins).                                                        | 57 lbs.  |
| HS-2200  | 832310   | Rated for round bales up to 2,200 lbs.<br>Bolt-in forged spear with 42" usable length.<br>Two welded balance spears.<br>Cat. I/II Quick Hitch compatible (7/8" pins).                                            | 72 lbs.  |
| HS-3000  | 830775   | Rated at 3,000 lbs. Dual bolt-in forged spears with 42" usable length. Spears are spaced 26" apart allowing bale to be picked up & not lose its orientation. Cat. I/II Quick Hitch compatible (7/8" pins).       | 105 lbs. |
| HS-330   | 832615   | Rated at 3,000 lbs. Triple bolt-in forged spears with 26" usable length. Spears are spaced 28-1/2" apart, ideal for mid-size square bales. Overall unit width of 57.75". Fits Cat. II/III hitch & Quick Hitches. | 163 lbs. |
| DBH-449  | 832610   | Rated at 4,000 lbs. Four bolt-in forged spears with 42" usable length. Designed to handle two round bales at once. Overall unit width of 96". Fits Cat. II/III hitch & Quick Hitches.                            | 251 lbs. |
| DBH-6000 | 834100   | Rated at 6,000 lbs. Four bolt-in spears, square frame design allowing transport of two 5-ft. or 6-ft. dia. round bales at once. Overall unit width of 76". Fits Cat. II/III hitch & Quick Hitches.               | 295 lbs. |