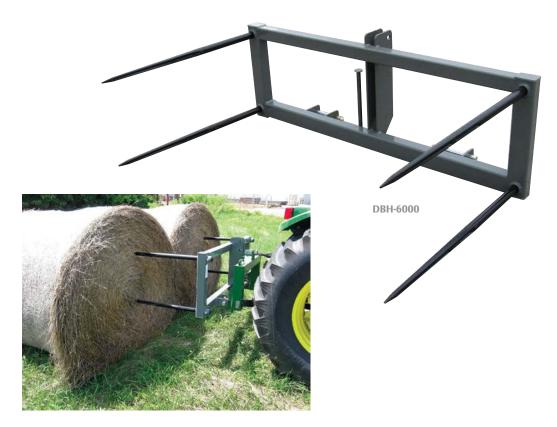

## **3-pt.** Bale Spears

| Model    | Item No. | Description                                                                                                                                                                                                      | Weight   |
|----------|----------|------------------------------------------------------------------------------------------------------------------------------------------------------------------------------------------------------------------|----------|
| BSF-1523 | 830235   | Rated for round bales up to 1,800 lbs.<br>Tapered main spear has usable length<br>of 44" with welded balance spears.<br>Fits Cat. I/II hitch (7/8" pins).                                                        | 57 lbs.  |
| HS-2200  | 832310   | Rated for round bales up to 2,200 lbs.<br>Bolt-in forged spear with 42" usable length.<br>Two welded balance spears.<br>Cat. I/II Quick Hitch compatible (7/8" pins).                                            | 72 lbs.  |
| HS-3000  | 830775   | Rated at 3,000 lbs. Dual bolt-in forged spears with 42" usable length. Spears are spaced 26" apart allowing bale to be picked up & not lose its orientation. Cat. I/II Quick Hitch compatible (7/8" pins).       | 105 lbs. |
| HS-330   | 832615   | Rated at 3,000 lbs. Triple bolt-in forged spears with 26" usable length. Spears are spaced 28-1/2" apart, ideal for mid-size square bales. Overall unit width of 57.75". Fits Cat. II/III hitch & Quick Hitches. | 163 lbs. |
| DBH-449  | 832610   | Rated at 4,000 lbs. Four bolt-in forged spears with 42" usable length. Designed to handle two round bales at once. Overall unit width of 96". Fits Cat. II/III hitch & Quick Hitches.                            | 251 lbs. |
| DBH-6000 | 834100   | Rated at 6,000 lbs. Four bolt-in spears, square frame design allowing transport of two 5-ft. or 6-ft. dia. round bales at once. Overall unit width of 76". Fits Cat. II/III hitch & Quick Hitches.               | 295 lbs. |