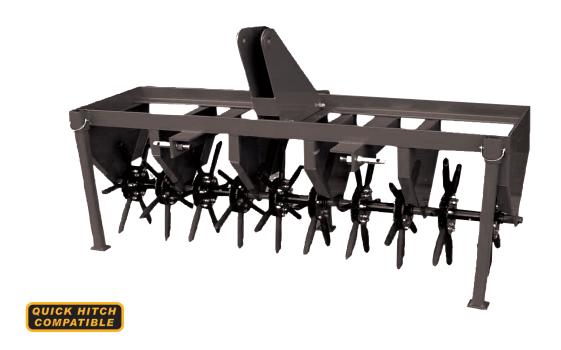

## CORE PLUG AERATORS

## **20 SERIES AERATORS**

## **FEATURES:**

- Hardened coring spoons
- Weight box accepts concrete
- Self storing support legs

| MODELS  | CORING<br>WIDTH | OVERALL<br>WIDTH | NO. OF<br>SPOONS | NO. OF<br>SPOON WHEELS | нітсн  | CORING<br>PATTERN | WEIGHT |
|---------|-----------------|------------------|------------------|------------------------|--------|-------------------|--------|
| AE20-48 | 42"             | 48"              | 48               | 8                      | Cat. 1 | 6" x 9"           | 320    |
| AE20-60 | 54"             | 62"              | 60               | 10                     | Cat. 1 | 6" x 9"           | 349    |
| AE20-72 | 66"             | 74"              | 72               | 12                     | Cat. 1 | 6" x 9"           | 403    |