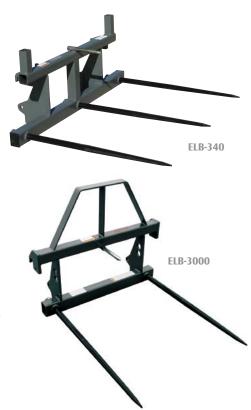

| Model                        | Item No. | Description                                                                                                                                                                                                                                                                                         | Weight   |
|------------------------------|----------|-----------------------------------------------------------------------------------------------------------------------------------------------------------------------------------------------------------------------------------------------------------------------------------------------------|----------|
| GLB-2200                     | 832205   | Single bolt-in forged spear with usable length<br>of 42". Two balance spikes. For round bales.<br>Rated at 2,200 lbs.                                                                                                                                                                               | 130 lbs. |
| GLB-3000                     | 832220   | Dual bolt-in forged spears spaced 30" apart,<br>with usable length of 42". For round bales.<br>Rated at 3,000 lbs.                                                                                                                                                                                  | 144 lbs. |
| ELB-3000                     | 832195   | Dual bale spear with bolt-in spears mounted in the<br>lower tube for handling round bales. Spears have<br>a useable length of 42". Frame is 41.5" wide and<br>35.2" high. Rated at 3,000 lbs. Spears must be<br>inserted into the bale, DO NOT USE spears<br>as pallet forks, or go under the bale. | 168 lbs. |
| ELB-330                      | 832365   | Triple bolt-in forged spears spaced 26" apart,<br>with usable length of 26". For handling single<br>or double (with optional uprights #831095)<br>mid-size square bales. Rated at 3,000 lbs.                                                                                                        | 175 lbs. |
| ELB-340                      | 832370   | Triple bolt-in forged spears spaced 26" apart,<br>with usable length of 42". For handling single<br>or double (with optional uprights #831095)<br>large-size square bales. Rated at 4,000 lbs.                                                                                                      | 200 lbs. |
| GDBH-6000                    | 834155   | Designed to transport two round bales at once.<br>Frame size $76'' \times 24''$ with 4 bolt-in spears with 42'' useable length. Rated at 6,000 lbs.                                                                                                                                                 | 265 lbs. |
| Optional Bolt-on Upright Kit |          |                                                                                                                                                                                                                                                                                                     |          |
|                              | 831095   | Optional uprights for ELB-330 & -340.                                                                                                                                                                                                                                                               | 32 lbs.  |