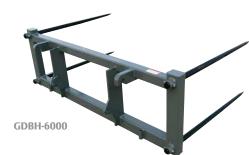

| Model                        | Item No. | Description                                                                                                                                                                                                                                                                                         | Weight   |
|------------------------------|----------|-----------------------------------------------------------------------------------------------------------------------------------------------------------------------------------------------------------------------------------------------------------------------------------------------------|----------|
| GLB-2200                     | 832205   | Single bolt-in forged spear with usable length<br>of 42". Two balance spikes. For round bales.<br>Rated at 2,200 lbs.                                                                                                                                                                               | 130 lbs. |
| GLB-3000                     | 832220   | Dual bolt-in forged spears spaced 30" apart,<br>with usable length of 42". For round bales.<br>Rated at 3,000 lbs.                                                                                                                                                                                  | 144 lbs. |
| ELB-3000                     | 832195   | Dual bale spear with bolt-in spears mounted in the<br>lower tube for handling round bales. Spears have<br>a useable length of 42". Frame is 41.5" wide and<br>35.2" high. Rated at 3,000 lbs. Spears must be<br>inserted into the bale, DO NOT USE spears<br>as pallet forks, or go under the bale. | 168 lbs. |
| ELB-330                      | 832365   | Triple bolt-in forged spears spaced 26" apart,<br>with usable length of 26". For handling single<br>or double (with optional uprights #831095)<br>mid-size square bales. Rated at 3,000 lbs.                                                                                                        | 175 lbs. |
| ELB-340                      | 832370   | Triple bolt-in forged spears spaced 26" apart,<br>with usable length of 42". For handling single<br>or double (with optional uprights #831095)<br>large-size square bales. Rated at 4,000 lbs.                                                                                                      | 200 lbs. |
| GDBH-6000                    | 834155   | Designed to transport two round bales at once.<br>Frame size $76'' \times 24''$ with 4 bolt-in spears with 42'' useable length. Rated at 6,000 lbs.                                                                                                                                                 | 265 lbs. |
| Optional Bolt-on Upright Kit |          |                                                                                                                                                                                                                                                                                                     |          |
|                              | 831095   | Optional uprights for ELB-330 & -340.                                                                                                                                                                                                                                                               | 32 lbs.  |