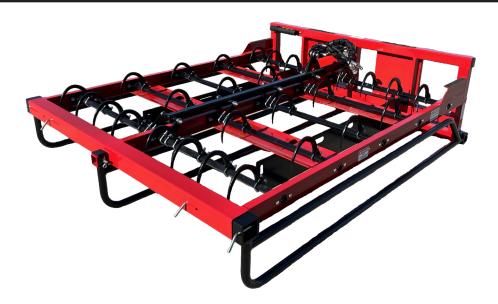

## **BALE ACCUMULATOR GRAPPLE**

## **FEATURES:**

- Accumulates small rectangular bales
- Load or unload bales to truck or storage
- Converts to a grapple only in 2 minutes or less
- Can be used left or right handed
- Mountings for skid steer or tractor loaders

| MODELS  | DESCRIPTION                                                                          | WEIGHT |
|---------|--------------------------------------------------------------------------------------|--------|
| NXE6-NM | 4-6 Bale Grapple less mounting bracket with hoses and pioneer couplers               | 620    |
| NXE6-SS | 4-6 Bale Grapple with skid steer mounting bracket with hoses and pioneer couplers    | 700    |
| NXE-NM  | 8-10 Bale Grapple less mounting bracket with hoses and flat face couplers            | 900    |
| NXE-SS  | 8-10 Bale Grapple with skid steer mounting bracket with hoses and flat face couplers | 940    |