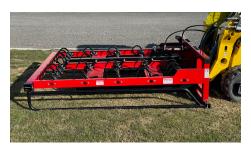

## **BALE ACCUMULATOR GRAPPLE**

## **FEATURES:**

- Accumulates small rectangular bales
- Load or unload bales to truck or storage
- Converts to a grapple only in 2 minutes or less
- Can be used left or right handed
- Mountings for skid steer or tractor loaders

| MODELS  | DESCRIPTION                                                                          | WEIGHT |
|---------|--------------------------------------------------------------------------------------|--------|
| NXE6-NM | 4-6 Bale Grapple less mounting bracket with hoses and pioneer couplers               | 620    |
| NXE6-SS | 4-6 Bale Grapple with skid steer mounting bracket with hoses and pioneer couplers    | 700    |
| NXE-NM  | 8-10 Bale Grapple less mounting bracket with hoses and flat face couplers            | 900    |
| NXE-SS  | 8-10 Bale Grapple with skid steer mounting bracket with hoses and flat face couplers | 940    |