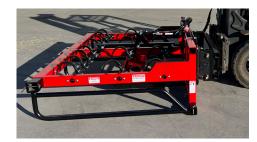

## **BALE ACCUMULATOR GRAPPLE**

## **FEATURES:**

- Accumulates small rectangular bales
- Load or unload bales to truck or storage
- Converts to a grapple only in 2 minutes or less
- Can be used left or right handed
- Mountings for skid steer or tractor loaders

| MODELS  | DESCRIPTION                                                                          | WEIGHT |
|---------|--------------------------------------------------------------------------------------|--------|
| NXE6-NM | 4-6 Bale Grapple less mounting bracket with hoses and pioneer couplers               | 620    |
| NXE6-SS | 4-6 Bale Grapple with skid steer mounting bracket with hoses and pioneer couplers    | 700    |
| NXE-NM  | 8-10 Bale Grapple less mounting bracket with hoses and flat face couplers            | 900    |
| NXE-SS  | 8-10 Bale Grapple with skid steer mounting bracket with hoses and flat face couplers | 940    |