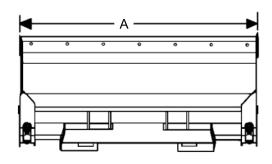

# **4-IN-1 MULTI-PURPOSE**

**FOR SKID STEER LOADERS** 

| SPECIFICATIONS |                    |        |                  |                   |             |
|----------------|--------------------|--------|------------------|-------------------|-------------|
| Width          | Weight<br>(Approx) | Height | Grapple<br>Depth | Heaped<br>Opening | Capacity    |
| UTILITY        |                    |        |                  |                   |             |
| 60"            | 585 lbs            | 27.32" | 34.5"            | 35"               | 14.25 yd'   |
| 66"            | 620 lbs            | 27.32" | 34.5"            | 35"               | 15.75 yd'   |
| 72"            | 655 lbs            | 27.32" | 34.5"            | 35"               | 17.25 yd'   |
|                |                    |        |                  |                   |             |
| 72"            | 900 lbs            | 27.69" | 37.47"           | 34.79"            | 19.99 cu/ft |
| 78"            | 935 lbs            | 27.69" | 37.47"           | 34.79"            | 21.69 cu/ft |
| 84"            | 975 lbs            | 27.69" | 37.47"           | 34.79"            | 23.4 cu/ft  |
|                |                    |        |                  |                   |             |
| 72"            | 940 lbs            | 27.69" | 37.47"           | 34.79"            | 19.99 cu/ft |
| 78"            | 975 lbs            | 27.69" | 37.47"           | 34.79"            | 21.69 cu/ft |
| 84"            | 1015 lbs           | 27.69" | 37.47"           | 34.79"            | 23.4 cu/ft  |