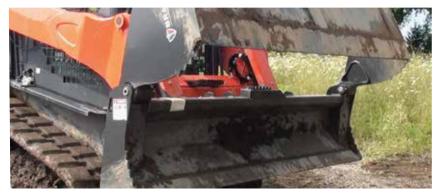

The Bradco® 4-in-1 Multipurpose Bucket by Paladin functions as a loader bucket, clam, grapple, dozer, box scraper and bottom dump bucket.

### **Utility & Construction Grades**

- Conventional or bottom dump buckets allows the operator to dump into high side board trucks
- Long-floor design improves cutting edge visibility, for maximum accuracy when grading
- Constructed of high tensile material for reduced weight and higher strength
- Optional removable spill plate for improved visibility