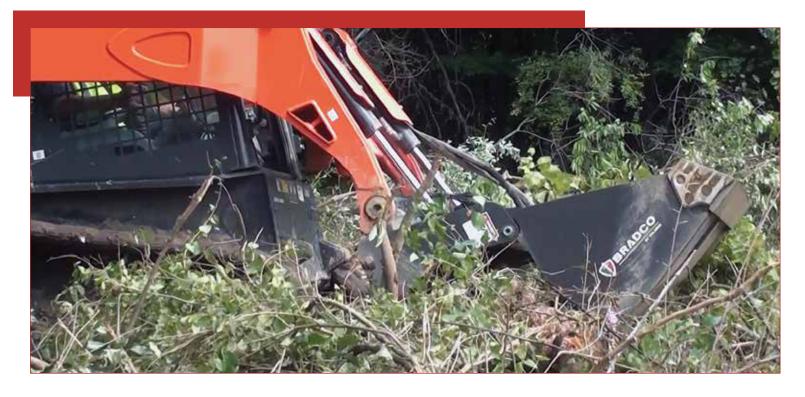

The Bradco® 4-in-1 Multipurpose Bucket by Paladin functions as a loader bucket, clam, grapple, dozer, box scraper and bottom dump bucket.

### Construction **Grade**

- Dual check valve
- Spherical bushings on cylinder ends
- 1"  $\times$  6" cutter edge on front of clam and  $\frac{3}{4}$ "  $\times$  6" high carbon edge on rear of clam
- Optional side cutters
- Optional bolt-on tooth bars
- Optional bolt-on tooth bar that will fit with bolt on edge