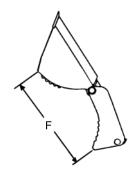

# **4-IN-1 MULTI-PURPOSE**

**FOR SKID STEER LOADERS** 

| SPECIFICATIONS |                    |        |                  |                   |             |
|----------------|--------------------|--------|------------------|-------------------|-------------|
| Width          | Weight<br>(Approx) | Height | Grapple<br>Depth | Heaped<br>Opening | Capacity    |
| UTILITY        |                    |        |                  |                   |             |
| 60"            | 585 lbs            | 27.32" | 34.5"            | 35"               | 14.25 yd'   |
| 66"            | 620 lbs            | 27.32" | 34.5"            | 35"               | 15.75 yd'   |
| 72"            | 655 lbs            | 27.32" | 34.5"            | 35"               | 17.25 yd'   |
|                |                    |        |                  |                   |             |
| 72"            | 900 lbs            | 27.69" | 37.47"           | 34.79"            | 19.99 cu/ft |
| 78"            | 935 lbs            | 27.69" | 37.47"           | 34.79"            | 21.69 cu/ft |
| 84"            | 975 lbs            | 27.69" | 37.47"           | 34.79"            | 23.4 cu/ft  |
|                |                    |        |                  |                   |             |
| 72"            | 940 lbs            | 27.69" | 37.47"           | 34.79"            | 19.99 cu/ft |
| 78"            | 975 lbs            | 27.69" | 37.47"           | 34.79"            | 21.69 cu/ft |
| 84"            | 1015 lbs           | 27.69" | 37.47"           | 34.79"            | 23.4 cu/ft  |