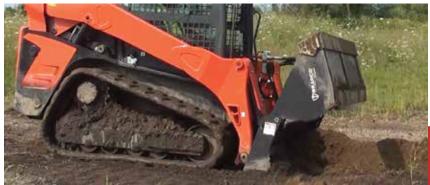

The Bradco® 4-in-1 Multipurpose Bucket by Paladin functions as a loader bucket, clam, grapple, dozer, box scraper and bottom dump bucket.

### **Utility & Construction Grades**

- Conventional or bottom dump buckets allows the operator to dump into high side board trucks
- Long-floor design improves cutting edge visibility, for maximum accuracy when grading
- Constructed of high tensile material for reduced weight and higher strength
- Optional removable spill plate for improved visibility