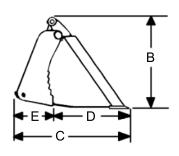

# **4-IN-1 MULTI-PURPOSE**

**FOR SKID STEER LOADERS** 

| SPECIFICATIONS |                    |        |                  |                   |             |
|----------------|--------------------|--------|------------------|-------------------|-------------|
| Width          | Weight<br>(Approx) | Height | Grapple<br>Depth | Heaped<br>Opening | Capacity    |
| UTILITY        |                    |        |                  |                   |             |
| 60"            | 585 lbs            | 27.32" | 34.5"            | 35"               | 14.25 yd'   |
| 66"            | 620 lbs            | 27.32" | 34.5"            | 35"               | 15.75 yd'   |
| 72"            | 655 lbs            | 27.32" | 34.5"            | 35"               | 17.25 yd'   |
|                |                    |        |                  |                   |             |
| 72"            | 900 lbs            | 27.69" | 37.47"           | 34.79"            | 19.99 cu/ft |
| 78"            | 935 lbs            | 27.69" | 37.47"           | 34.79"            | 21.69 cu/ft |
| 84"            | 975 lbs            | 27.69" | 37.47"           | 34.79"            | 23.4 cu/ft  |
|                |                    |        |                  |                   |             |
| 72"            | 940 lbs            | 27.69" | 37.47"           | 34.79"            | 19.99 cu/ft |
| 78"            | 975 lbs            | 27.69" | 37.47"           | 34.79"            | 21.69 cu/ft |
| 84"            | 1015 lbs           | 27.69" | 37.47"           | 34.79"            | 23.4 cu/ft  |