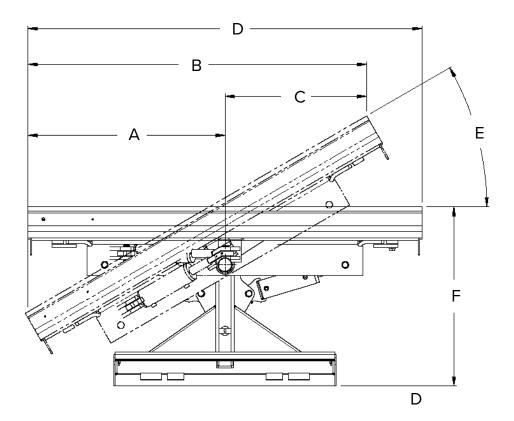

## 

**DOZER BLADE** 

FOR SKID-STEER LOADERS

| SPECIFICATIONS                                      | 84" | 96" |
|-----------------------------------------------------|-----|-----|
| Width from center line to inside edge at 15°        | 44" | 50" |
| Width from center line to inside edge at $30^\circ$ | 43" | 48" |
| Width at 15° angle                                  | 82" | 93" |
| Width at 30° angle                                  | 74" | 84" |
| Width from center line to outside edge at 15° angle | 38" | 44" |
| Width (overall)                                     | 84" | 96" |
| Angle Left and Right                                | 30° | 30° |
| Tilt                                                | 10° | 10° |
| Length (overall)                                    | 37" | 37" |
| Height (overall)                                    | 30" | 30" |