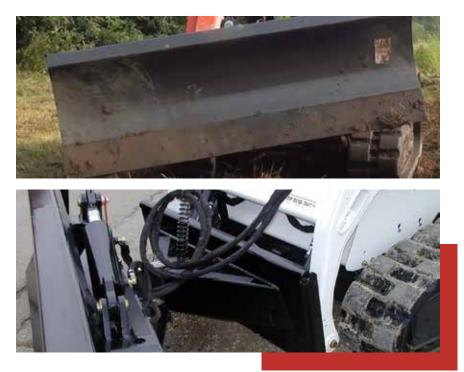

The **Bradco® Dozer Blade** by Paladin with tilt attach, tilts the dozer blade for more precise grading, leveling and trenching. This means you get to the next job quicker!

**PALADIN**, www.paladinattachments.com | 833.723.1843

## **Additional Features**

- Full length high carbon steel, replaceable skid shoe
- Set up to default in either tilt or angle position
- Universal skid-steer loader quick attach mounting, or use on skid-steers up to 110 HP