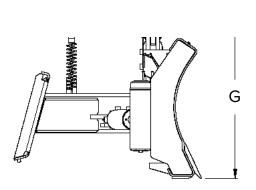

## 

**DOZER BLADE** 

FOR SKID-STEER LOADERS

| SPECIFICATIONS                                      | 84" | 96" |
|-----------------------------------------------------|-----|-----|
| Width from center line to inside edge at 15°        | 44" | 50" |
| Width from center line to inside edge at $30^\circ$ | 43" | 48" |
| Width at 15° angle                                  | 82" | 93" |
| Width at 30° angle                                  | 74" | 84" |
| Width from center line to outside edge at 15° angle | 38" | 44" |
| Width (overall)                                     | 84" | 96" |
| Angle Left and Right                                | 30° | 30° |
| Tilt                                                | 10° | 10° |
| Length (overall)                                    | 37" | 37" |
| Height (overall)                                    | 30" | 30" |