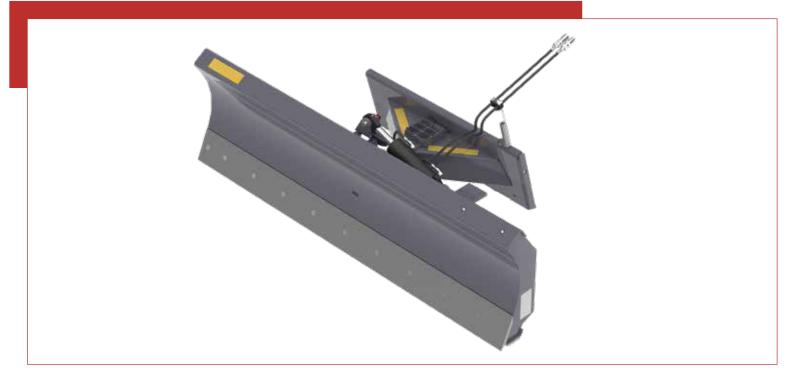

DOZER BLADE

FOR SKID-STEER LOADERS

## **Features**

- Available in 84" and 96"
- Hydro-electric controlled angle and tilt, using only one loader valve
- Angle 30° right or left off center
- Tilt 10° off horizontal both directions
- Tilt indicator visible from operator's seat
- Angle and tilt cylinders are interchangeable and equipped with self aligning bushings
- Reversible <sup>3</sup>/<sub>4</sub>" x 8" bolt-on cutting edge & formed moldboard .31" thick & 28" high
- Large 3" center pivot pin with hardened steel bushings

The **Bradco® Dozer Blade** by Paladin with tilt attach, tilts the dozer blade for more precise grading, leveling and trenching. This means you get to the next job quicker!

**PALADIN**, www.paladinattachments.com | 833.723.1843