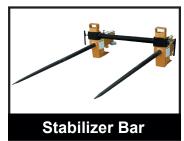

| MODELS   | LIFT CAPACITY                                                                            | <b>USABLE TINE LENGTH</b> | MAX. BUCKET LIP THICKNESS | TINE SIZE | WEIGHT |
|----------|------------------------------------------------------------------------------------------|---------------------------|---------------------------|-----------|--------|
| CBS-3000 | 3000 lbs.                                                                                | 41-1/2"                   | 1-1/4"                    | 1-5/8"    | 136    |
| BFS-4000 | BFS-4000 Bale Spear Stabilizer, adjustable, stabilizes width of CBS-3000 from 27" to 45" |                           |                           |           | 28     |