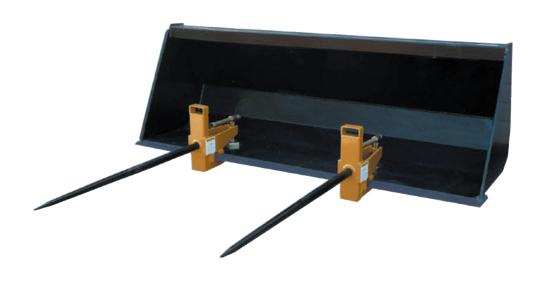

## CLAMP-ON BALE SPEAR

## **CBS SERIES**

## **FEATURES:**

- Tapered bolt-in spear for easy bale penetration
- Mounts easily in seconds without tools
- Equipped with handles for ease in mounting
- Adjustable handles slide for additional leverage

| MODELS   | LIFT CAPACITY                                                                            | <b>USABLE TINE LENGTH</b> | MAX. BUCKET LIP THICKNESS | TINE SIZE | WEIGHT |
|----------|------------------------------------------------------------------------------------------|---------------------------|---------------------------|-----------|--------|
| CBS-3000 | 3000 lbs.                                                                                | 41-1/2"                   | 1-1/4"                    | 1-5/8"    | 136    |
| BFS-4000 | BFS-4000 Bale Spear Stabilizer, adjustable, stabilizes width of CBS-3000 from 27" to 45" |                           |                           |           | 28     |