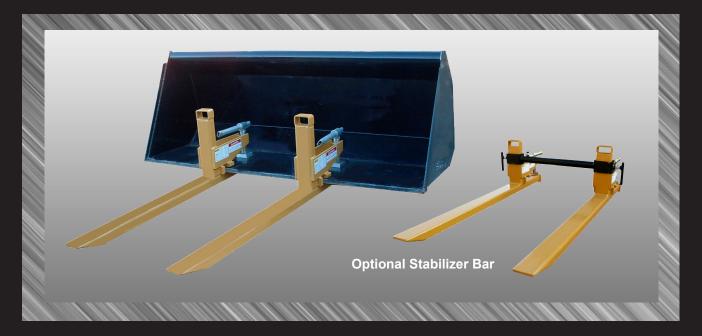

## **CLAMP-ON BUCKET FORKS**

**BF SERIES CLAMP-ON BUCKET FORKS** mount easily in seconds to most loader buckets without using tools. Available in 1000 lb., 2000 lb., 3000 lb., 4000 lb., and 6000 lb. capacities. Slidable handle allows forks to be mounted in most positions on the bucket, such as next to the side or back of the bucket. Forks are equipped with handles for ease in mounting and handling. Forks have a safety rating of two times the stated capacity. Models ending in "W" are designed for compact loader buckets equipped with bolt-on cutting edges.

| Models   | Lift Capacity           | Usable Tine<br>Length  | Max. Bucket<br>Lip Thickness | Tine<br>Size | Weight   |
|----------|-------------------------|------------------------|------------------------------|--------------|----------|
| BF-1000  | 1000 lbs.               | 32"                    | 3/4"                         | 2" x 3"      | 90 lbs.  |
| BF-1000W | 1000 lbs.               | 32"                    | 1-9/16"                      | 2" x 3"      | 90 lbs.  |
| BF-2000  | 2000 lbs.               | 36"                    | 3/4"                         | 2" x 3"      | 110 lbs. |
| BF-2000W | 2000 lbs.               | 36"                    | 1-9/16"                      | 2" x 3"      | 110 lbs. |
| BF-3000  | 3000 lbs.               | 42"                    | 1-1/4"                       | 2" x 4"      | 150 lbs. |
| BF-4000  | 4000 lbs.               | 42"                    | 1-3/4"                       | 2" x 4"      | 170 lbs. |
| BF-6000  | 6000 lbs.               | 49"                    | 2-1/4"                       | 3" x 5"      | 275 lbs. |
| BFS-2000 | Fork Stabilizer, adjust | able, stabilizes width | of BF-1000 & 2000 fror       | n 26" - 45"  | 25 lbs.  |
| BFS-4000 | Fork Stabilizer, adjust | able, stabilizes width | of BF-3000 & 4000 from       | n 27" - 45"  | 28 lbs.  |