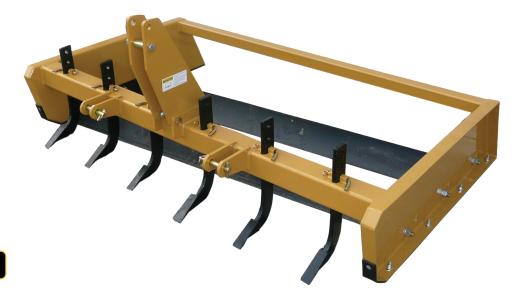

## FEATURES:

- Cat. 1,quick hitch compatible
- Heat treated scarifier shanks with replaceable points
- Shanks adjust to ripping and storage positions
- Two 1/2" x 6" heat treated reversible beveled cutting edges
- Easy to adjust cutting edges with settings of 0 to 1-1/2" below side panels (preset at 1/4")
- 1/4" x 2" replaceable skid plates on side panels

| MODELS | WORKING<br>WIDTH | SIDE PLATES       | нітсн  | CUTTING<br>EDGES | REPLACEABLE<br>SKIDS | DEPTH<br>ADJUSTMENT | HP<br>REQUIRED | NO.<br>Shanks | WEIGHT |
|--------|------------------|-------------------|--------|------------------|----------------------|---------------------|----------------|---------------|--------|
| GS4    | 48"              | 3/16" x 14" x 50" | Cat. 1 | 1/2" x 6"        | 1/4" x 2"            | 0 to 1-1/2"         | 20             | 4             | 415    |
| GS5    | 60"              | 3/16" x 14" x 50" | Cat. 1 | 1/2" x 6"        | 1/4" x 2"            | 0 to 1-1/2"         | 25             | 4             | 460    |
| GS6    | 72"              | 3/16" x 14" x 50" | Cat. 1 | 1/2" x 6"        | 1/4" x 2"            | 0 to 1-1/2"         | 30             | 5             | 505    |