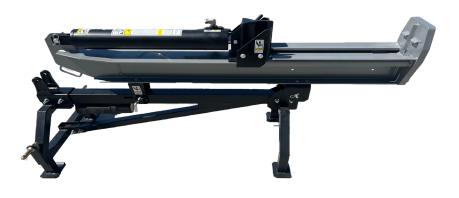

## FEATURES:

- Stripper plates remove wood from wedge
- Auto return valve with adjustable detent
- Vertical/Horizontal operation

- State-of-the-art design
- Field tested reliability and performance
- Less hoses / couplers

| MODEL  | CAPACITY | CYLINDER | VALVE TYPE  | SPLITTING WEDGE | WEIGHT |
|--------|----------|----------|-------------|-----------------|--------|
| 31-409 | 22 Ton   | 4"x22"   | Auto Return | 8"              | 365    |