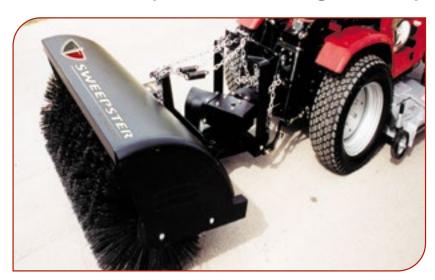

# RMRM - Compact Tractor Angle Sweeper - Mechanical 3-Point Drive

- General cleanup, snow removal, sidewalk cleaning
- Designed for compact tractors <30hp</li>
- Driveline powered from rear 540
- 24" brush diameter
- 4', 5', 6' brush widths available
- Mechanical angle standard, hydraulic optional
- Lift with 3-point arms