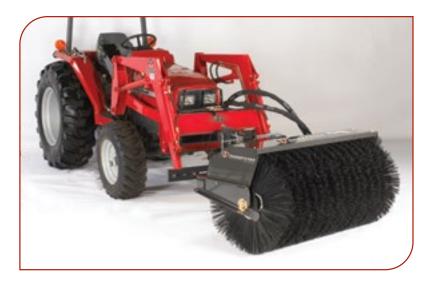

#### MRH - Compact Tractor Angle Sweeper - Hydraulic Drive

- General cleanup, snow removal, sidewalk cleaning
- Includes pump and hydraulic tank to power brush from tractor mid or rear PTO
- 26" and 30" brush diameters
- 4', 5', 6' brush widths available
- Mechanical angle standard, hydraulic optional
- Lift from tractor valve
- Quick change core