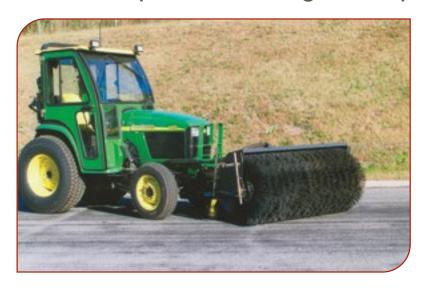

nup, snow removal, pavement |  |
| Compact Tractors           | MRH          | Compact Tractor Angle Sweeper -<br>Hydraulic Drive          | Cleanup, snow removal, pavement |  |
|                            | RMRM         | Compact Tractor Angle Sweeper -<br>Mechanical 3-Point Drive | Cleanup, snow removal, pavement |  |

Mid-range and rear mount angle sweepers

#### MRHL - Compact Tractor Loader Angle Sweeper - Hydraulic Drive

- General cleanup, snow removal, sidewalk cleaning
- Designed for compact tractor loaders <35hp
- Powered from tractor hydraulic system
- 26" and 30" brush diameters
- 4', 5', 6' brush widths available
- Mechanical angle standard, hydraulic optional
- Quick change core

Specification chart on next page



#### MRH - Compact Tractor Angle Sweeper - Hydraulic Drive



- General cleanup, snow removal, sidewalk cleaning
- Includes pump and hydraulic tank to power brush from tractor mid or rear PTO
- 26" and 30" brush diameters
- 4', 5', 6' brush widths available
- Mechanical angle standard, hydraulic optional
- Lift from tractor valve
- Quick change core

Specification chart on next page



## **SWEEPERS FOR COMPACT TRACTORS**

# RMRM - Compact Tractor Angle Sweeper - Mechanical 3-Point Drive



- General cleanup, snow removal, sidewalk cleaning
- Designed for compact tractors <30hp</li>
- Driveline powered from rear 540
- 24" brush diameter
- 4', 5', 6' brush widths available
- Mechanical angle standard, hydraulic optional
- Lift with 3-point arms

## MRH, MRHL & RMRM Specifications

| Model                  | MRH         | MRHL        | RMRM       |
|