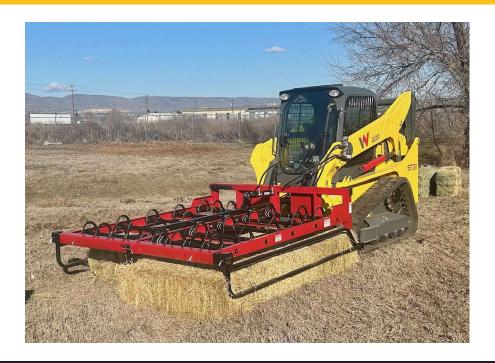

## BALE GRAPPLES

## **BALE ACCUMULATOR GRAPPLE**

## **FEATURES:**

- Accumulates small rectangular bales
- Load or unload bales to truck or storage
- Converts to a grapple only in 2 minutes or less
- Can be used left or right handed
- Mountings for skid steer or tractor loaders