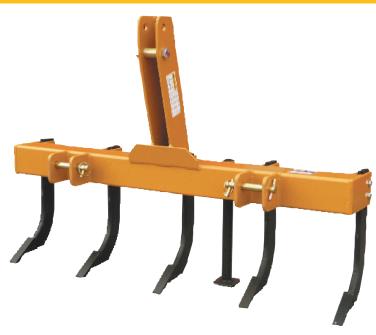

## PA SERIES

#### FEATURES:

- 4" x 4" x 1/4" tool bar
- Scarifier shanks, heat-treated cast iron, designed for durability, adjustable for different cutting depths
- Scarifier teeth, heat-treated, crimped on for easy replacement
- Cat 1, 3-pt. hitch recommended for tractors up to 50 HP
- Working widths 49" to 72"
- Parking Stand included

| MODELS | NO. OF<br>SHANKS | TOOL BAR<br>WIDTH | FRAME<br>TUBE SIZE | SHANK<br>LENGTH | SHANK<br>SIZE | нітсн  | MAX. HP | WEIGHT |
|--------|------------------|-------------------|--------------------|-----------------|---------------|--------|---------|--------|
| PA-5S  | 5                | 49"               | 4" x 4"            | 13"             | 3/4" x 2-3/8" | Cat. 1 | 50      | 152    |
| PA-6S  | 6                | 61"               | 4" x 4"            | 13"             | 3/4" x 2-3/8" | Cat. 1 | 50      | 175    |
| PA-7S  | 7                | 72"               | 4" x 4"            | 13"             | 3/4" x 2-3/8" | Cat. 1 | 50      | 200    |