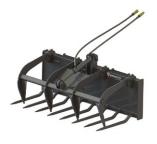

#### **Brush and Scrap Grapples**

Aggressive grapple made of high strength steel for maximum performance and durability. Cylinder guard design protects cylinder while preventing build-up of debris. Great for cleaning up and transporting branches, brush, and limbs.

- · Provides excellent visibility
- Contact factory for loader auxiliary hydraulic kit

|                      | Brush  |        |        | Scrap  |
|----------------------|--------|--------|--------|--------|
| Specifications       |        |        |        |        |
|                      | 108597 | 108548 | 108415 | 108605 |
| Width (overall)      | 48"    | 54"    | 72"    | 48"    |
| Height (overall)     | 25.5"  | 25.5"  | 25.63" | 25.6"  |
| Length (overall)     | 30.5"  | 30.5"  | 30.5"  | 30.0"  |
| Tine Spacing         | 5.7"   | 5.7"   | 5.7"   | NA     |
| Grapple Opening      | 29.0"  | 29.0"  | 29.0"  | 28.2"  |
| Clamping Force (lbs) | 1,100  | 1,100  | 1,100  | 1,100  |
| Grapple Opening      | 3      | 3      | 3      | 3      |
| Cylinders            | 1      | 1      | 1      | 1      |
| Weight (lbs)         | 300    | 315    | 435    | 351    |