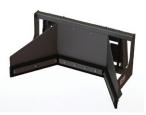

## MANURE FORK

Moves loose hay & manure. Ideal for moving brush and small branches.

- Provides excellent visibility
- Moves loose hay & manure and is ideal for moving brush and small branches
- Single auxiliary hydraulic circuit
- Dual cylinders
- · Replaceable tines