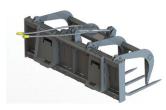

#### **Brush and Scrap Grapples**

Aggressive grapple made of high strength steel for maximum performance and durability. Cylinder guard design protects cylinder while preventing build-up of debris. Great for cleaning up and transporting branches, brush, and limbs.

- · Provides excellent visibility
- Contact factory for loader auxiliary hydraulic kit

|                      | Brush  |        |        | Scrap  |
|----------------------|--------|--------|--------|--------|
| Specifications       |        |        |        |        |
|                      | 108597 | 108548 | 108415 | 108605 |
| Width (overall)      | 48"    | 54"    | 72"    | 48"    |
| Height (overall)     | 25.5"  | 25.5"  | 25.63" | 25.6"  |
| Length (overall)     | 30.5"  | 30.5"  | 30.5"  | 30.0"  |
| Tine Spacing         | 5.7"   | 5.7"   | 5.7"   | NA     |
| Grapple Opening      | 29.0"  | 29.0"  | 29.0"  | 28.2"  |
| Clamping Force (lbs) | 1,100  | 1,100  | 1,100  | 1,100  |
| Grapple Opening      | 3      | 3      | 3      | 3      |
| Cylinders            | 1      | 1      | 1      | 1      |
| Weight (lbs)         | 300    | 315    | 435    | 351    |