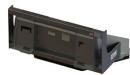

# **MANURE PUSH**

Ideal for waste water, manure, feed lots and flood clean-up. Also moves large volumes of snow efficiently. Optional pull back kit draws back snow from building, fences and confined areas.

• Rubber edge 1' x 6" on scraper and pull back blade

| Specifications   | 10711-60 | 10711-72 | 10711-84 | 10711-96 |
|------------------|----------|----------|----------|----------|
| Width (overall)  | 60"      | 72"      | 84"      | 96"      |
| Height (overall) | 28"      | 28"      | 28"      | 28"      |
| Depth (overall)  | 29"      | 29"      | 29"      | 29"      |
| Weight (lbs)     | 320      | 355      | 395      | 430      |