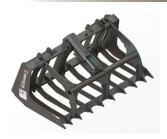

## MANURE FORK

Moves loose hay & manure. Ideal for moving brush and small branches.

- Provides excellent visibility
- Moves loose hay & manure and is ideal for moving brush and small branches
- Single auxiliary hydraulic circuit
- Dual cylinders
- · Replaceable tines