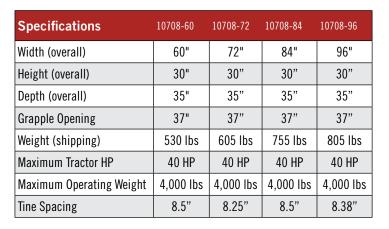

## MANURE FORK

Moves loose hay & manure. Ideal for moving brush and small branches.

- Provides excellent visibility
- Moves loose hay & manure and is ideal for moving brush and small branches
- Single auxiliary hydraulic circuit
- Dual cylinders
- · Replaceable tines