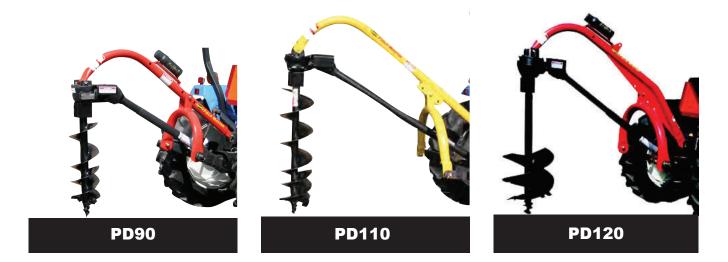

## **Post Hole Diggers**

All models include: gearbox equipped with safety shielding for auger & driveline, shielded driveline, yoke, boom, and hardware package. Augers are optional.

| MODELS | INPUT RPM | GEAR RATIO | ТҮРЕ НІТСН | PROTECTION | OUTPUT<br>SHAFT | HP    | BOOM SIZE | ARCH<br>SIZE | WEIGHT |
|--------|-----------|------------|------------|------------|-----------------|-------|-----------|--------------|--------|
| PD90   | 540       | 3:1        | Cat. 0 & 1 | Shear Pin  | 2" Diameter     | 15-30 | 2-7/8"    | 2-7/8"       | 115    |
| PD110  | 540       | 3:1        | Cat. 1 & 2 | Shear Pin  | 2" Diameter     | 25-50 | 2-7/8"    | 2-7/8"       | 150    |
| PD120  | 540       | 3:1        | Cat. 1 & 2 | Shear Pin  | 2" Diameter     | 30-60 | 3-1/4"    | 3-1/4"       | 225    |