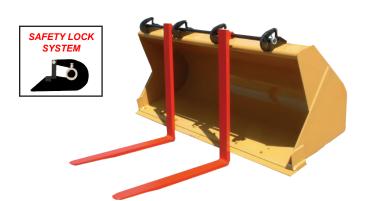

# **QUICK-ATTACH BUCKET FORKS**

#### FEATURES:

- Safety lock system to hold forks in place
- Patented forming process increases the bend and heel thickness by 20%
- Tines made of special boron steel and fully heat treated after bending
- Rods made of 4140 high carbon steel
- Kit Includes: Forks, rod and 4 universal mounting brackets

### QUICK-ATTACH BUCKET FORKS PROVIDE INCREASED PRODUCTION AND VERSATILITY

for Backhoe Loaders, Wheel Loaders and other Bucket Mounted Equipment. Six models available from 4,000 lb. to 11,000 lb. capacity. Turns your loader into a forklift in seconds. Quick-Attach Bucket Forks often eliminate the need for a separate forklift truck on many job sites. A single set can be used by many operators making Rankin Quick-Attach Bucket Forks a cost effective solution to your material handling needs. Installation requires welding mounting brackets to the bucket's top lip or spill plate. Some modifications may be required to the mounting brackets. The forks then mount easily in seconds by simply curling the bucket and driving into the forks - then leveling the bucket, forks automatically locking place.

**WARNING:** Loader Mounted Fork attachments are specifically designed to engage and load palleted materials. Do not use forks to handle large loads such as bales, posts, etc. and avoid carrying loose or shiftable loads as they can fall or roll back on to operator causing serious injury or death.