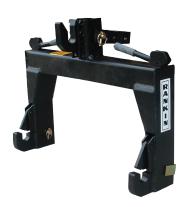

## **QUICK HITCHES**

## **QH SERIES**

## **FEATURES:**

- Fast, easy attachment and release of 3-point implements Adjustable top link bracket
- Reduces chance of personal injury

- Automatic lock with quick release handle

The following options are available: adapter bushing kits for Cat. 1 & 2 quick hitch, adapter bushing kit for clevis style Cat. 1 quick hitch.

| MODELS | HITCH  | OVERALL WIDTH | OVERALL HEIGHT | ADAPTOR BUSHINGS  | WEIGHT |
|--------|--------|---------------|----------------|-------------------|--------|
| 102851 | Cat. 1 | 30"           | 23-1/4"        | 7/8" ID x 2" OD   | 76     |
| 102853 | Cat. 2 | 37-1/4"       | 23-1/4"        | 1-1/8" ID x 2" OD | 134    |