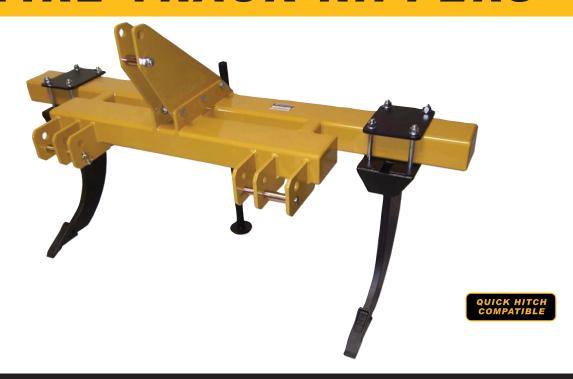

## **FEATURES:**

- Heavy 4" x 6" beam construction
- 1" x 6" x 23" shanks

- Shear bolt protection
- Replaceable high carbon heat treated points
- Parking Stand

| MODELS | NUMBER OF<br>SHANKS | TOOL BAR<br>WIDTH | FRAME TUBE<br>SIZE | SHANK<br>LENGTH | SHANK SIZE | НІТСН      | WEIGHT |
|--------|---------------------|-------------------|--------------------|-----------------|------------|------------|--------|
| R2-55  | 2                   | 55"               | 4" x 6"            | 23"             | 1" x 6"    | Cat. 1     | 320    |
| R2-67  | 2                   | 67"               | 4" x 6"            | 23"             | 1" x 6"    | Cat. 1     | 350    |
| R2-72  | 2                   | 72"               | 4" x 6"            | 23"             | 1" x 6"    | Cat. 1 & 2 | 360    |