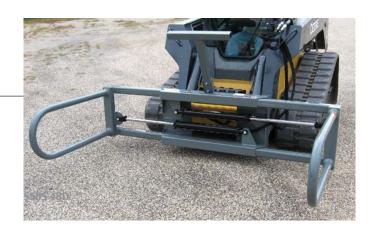

## Large Bale Squeeze for Wrapped (or Dry) Square/Round Bales

Boost productivity when handling wrapped or un-wrapped large square bales (unit also will handle round bales) with a Worksaver bale squeeze. Striking the right balance between clamping force and gentleness these models feature arms made with round tubing to secure the bale without damaging the wrap. Large square bales are the preferred choice of dairies and livestock operators and models are offered to suit their needs. Models are available to fit "universal" skid steer mounts, and Euro/Global mounts. Models feature two hydraulically controlled arms (open/close) to squeeze the bale for transport.

| Model    | Item No. | Description                                                                                                                                                                                                                                                  | Weight   |
|----------|----------|--------------------------------------------------------------------------------------------------------------------------------------------------------------------------------------------------------------------------------------------------------------|----------|
| SSBS-48D | 834200   | Both arms opens, mounts to skid steer loaders & tractor loaders that use "universal" skid steer quick attach. Arms open to handle bales from 48" to 96" in length, up to 2,800 lbs. Hydraulic cylinders included. Shipped with hoses and flat-face couplers. | 715 lbs. |
| GLBS-48D | 834210   | Both arms opens, mounts to tractor loaders that use Euro/Global quick attach. Arms open to handle bales from 48" to 96" in length, up to 2,800 lbs. Hydraulic cylinders included. Shipped less hoses.                                                        | 730 lbs. |