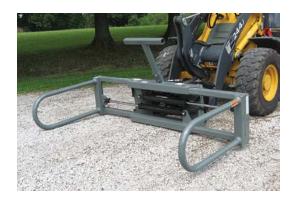

## Large Bale Squeeze for Wrapped (or Dry) Square/Round Bales

Boost productivity when handling wrapped or un-wrapped large square bales (unit also will handle round bales) with a Worksaver bale squeeze. Striking the right balance between clamping force and gentleness these models feature arms made with round tubing to secure the bale without damaging the wrap. Large square bales are the preferred choice of dairies and livestock operators and models are offered to suit their needs. Models are available to fit "universal" skid steer mounts, and Euro/Global mounts. Models feature two hydraulically controlled arms (open/close) to squeeze the bale for transport.

| Model    | Item No. | Description                                                                                                                                                                                                                                                  | Weight   |
|----------|----------|--------------------------------------------------------------------------------------------------------------------------------------------------------------------------------------------------------------------------------------------------------------|----------|
| SSBS-48D | 834200   | Both arms opens, mounts to skid steer loaders & tractor loaders that use "universal" skid steer quick attach. Arms open to handle bales from 48" to 96" in length, up to 2,800 lbs. Hydraulic cylinders included. Shipped with hoses and flat-face couplers. | 715 lbs. |
| GLBS-48D | 834210   | Both arms opens, mounts to tractor loaders that use Euro/Global quick attach. Arms open to handle bales from 48" to 96" in length, up to 2,800 lbs. Hydraulic cylinders included. Shipped less hoses.                                                        | 730 lbs. |