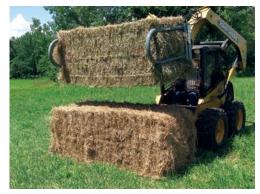

## Large Bale Squeeze for Wrapped (or Dry) Square/Round Bales

Boost productivity when handling wrapped or un-wrapped large square bales (unit also will handle round bales) with a Worksaver bale squeeze. Striking the right balance between clamping force and gentleness these models feature arms made with round tubing to secure the bale without damaging the wrap. Large square bales are the preferred choice of dairies and livestock operators and models are offered to suit their needs. Models are available to fit "universal" skid steer mounts, and Euro/Global mounts. Models feature two hydraulically controlled arms (open/close) to squeeze the bale for transport.

| Model    | Item No. | Description                                                                                                                                                                                                                                                  | Weight   |
|----------|----------|--------------------------------------------------------------------------------------------------------------------------------------------------------------------------------------------------------------------------------------------------------------|----------|
| SSBS-48D | 834200   | Both arms opens, mounts to skid steer loaders & tractor loaders that use "universal" skid steer quick attach. Arms open to handle bales from 48" to 96" in length, up to 2,800 lbs. Hydraulic cylinders included. Shipped with hoses and flat-face couplers. | 715 lbs. |
| GLBS-48D | 834210   | Both arms opens, mounts to tractor loaders that use Euro/Global quick attach. Arms open to handle bales from 48" to 96" in length, up to 2,800 lbs. Hydraulic cylinders included. Shipped less hoses.                                                        | 730 lbs. |