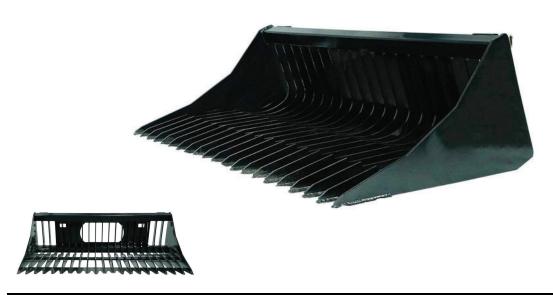

## ROCK BUCKET

## **SKB-SERIES**

**SKB Series Rock Buckets** mount easily with its universal quick attach compatile with Skid Steers featuring the Universal Quick Attach Mounting System and tractors with the Skid Steer Style Quick Attach. Reinforced steel can withstand pressure maneuvering through compact and hard surfaces that need break through and sifting out large rocks.

| MODELS | WIDTH | DEPTH | HEIGHT | TINES THICKNESS      | # OF<br>TINES | TINE<br>SPACING | WEIGHT   |
|--------|-------|-------|--------|----------------------|---------------|-----------------|----------|
| SKB-66 | 66"   | 42.9" | 21.5"  | % Gussetted Grade 50 | 20            | 2.9"            | 649 lbs. |
| SKB-72 | 72"   | 42.9" | 21.5"  | % Gussetted Grade 50 | 23            | 2.9"            | 738 lbs. |
| SKB-80 | 80"   | 42.9" | 21.5"  | % Gussetted Grade 50 | 26            | 2.9"            | 802 lbs. |