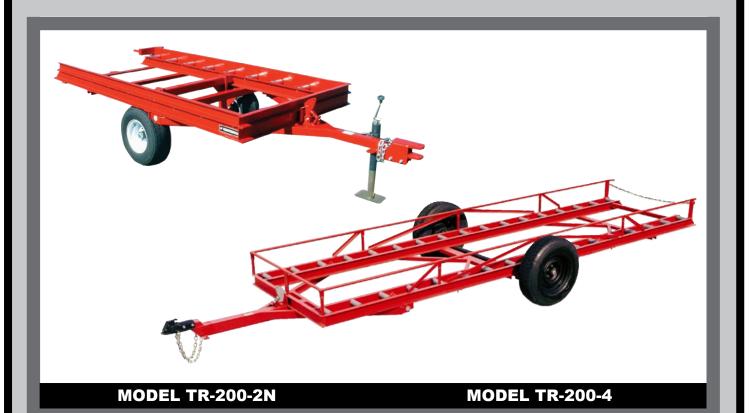

## **ROLLER TRAILERS**

TR SERIES

The TR-200-2N & TR-200-3N low profile roller trailers were designed for narrow row vineyards or applications that require narrow overall widths. These trailers are primarily suited for hauling empty or full fruit bins. Standard equipment includes a 3000 lb. capacity axle with 20.5X8-10 tires, clevis hitch, heavy duty rollers, and a flip-over lock to contain loads and a self unloading feature.

The TR-200-4 & TR-200-5 trailers were designed to haul cherry bins or empty bins. Standard equipment includes a 3500 lb. rigid axle for normal field conditions or a optional torsion flex axle for rough conditions. Both models are equipped with 225X15 tires, 2" ball hitch with safety chain, chain link load retention, and a self unloading feature. These models can be customized for various applications upon request.

| MODELS    | CAPACITY | LOAD<br>CAPACITY | AXLE<br>TYPE | TORSION<br>FLEX<br>AXLE | TIRE<br>SIZE    | BIN<br>STOP | IMPLEMENT<br>JACK | Shipping<br>Weight | OVERALL<br>WIDTH | LENGTH | SAFETY<br>CHAINS |
|-----------|----------|------------------|--------------|-------------------------|-----------------|-------------|-------------------|--------------------|------------------|--------|------------------|
| TR-200-2N | 2 Bins   | 3000 lbs.        | Rigid        | N/A                     | (2) 20.5 x 8-10 | Flip Over   | Optional          | 500 lbs.           | 53"              | 149"   | Yes              |
| TR-200-3N | 3 Bins   | 3000 lbs.        | Rigid        | N/A                     | (2) 20.5 x 8-10 | Flip Over   | Optional          | 700 lbs.           | 53"              | 197"   | Yes              |
| TR-200-4  | 4 Bins   | 3500 lbs.        | Rigid        | Optional                | (2) 225 x 15    | Chain       | Optional          | 850 lbs.           | 79"              | 244"   | Yes              |
| TR-200-5  | 5 Bins   | 3500 lbs.        | Rigid        | Optional                | (2) 225 x 15    | Chain       | Optional          | 1000 lbs.          | 79"              | 292"   | Yes              |
|           |          |                  |              |                         |                 |             |                   |                    |                  |        |                  |