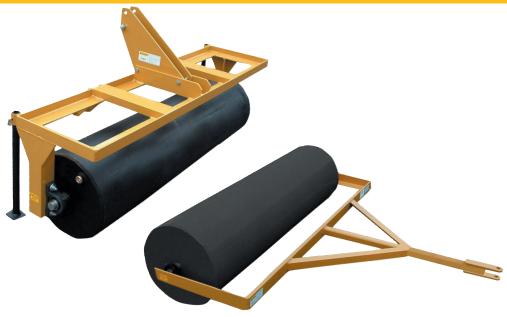

## FEATURES:

- 3-Point, Cat. 1 or Pull-Type hitch
- 16" and 20" diameter roller
- 1/4" wall pipe thickness

- Solid continuous length roller axle
- 1-7/16" pillow block bearings
- 1" diameter water filling plug

| MODELS     | DESCRIPTION              | WIDTH | ROLLER<br>DIAMETER | WEIGHT<br>EMPTY | WEIGHT<br>FILLED |
|------------|--------------------------|-------|--------------------|-----------------|------------------|
| SC6016     | Compactor, Pull Type     | 60"   | 16"                | 400             | 800              |
| SC6016-3PT | Compactor, 3-Point Hitch | 60"   | 16"                | 460             | 860              |
| SC6020     | Compactor, Pull Type     | 60"   | 20"                | 500             | 1100             |
| SC6020-3PT | Compactor, 3-Point Hitch | 60"   | 20"                | 550             | 1150             |
| SC7220     | Compactor, Pull Type     | 72"   | 20"                | 550             | 1280             |
| SC7220-3PT | Compactor, 3-Point Hitch | 72"   | 20"                | 600             | 1340             |
| SC8420     | Compactor, Pull Type     | 84"   | 20"                | 620             | 1470             |
| SC9620     | Compactor, Pull Type     | 96"   | 20"                | 680             | 1660             |