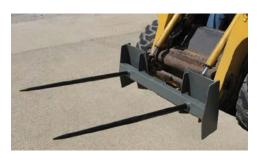

SSRB-330 with optional uprights

SSB-3000

| Model          | Item No.    | Description                                                                                                                                                                                                   | Weight   |
|----------------|-------------|---------------------------------------------------------------------------------------------------------------------------------------------------------------------------------------------------------------|----------|
| SSB-2200       | 831060      | Skid Steer Single Bale Spear. Forged<br>bolt-in spear with usable length of 42".<br>Rated at 2,200 lbs. Two balance spikes.                                                                                   | 129 lbs. |
| SSB-3000       | 831070      | Skid Steer Dual Bale Spear. Forged bolt-in spears spaced 32" apart, with usable length of 42". Rated at 3,000 lbs.                                                                                            | 146 lbs. |
| SSRB-340       | 831090      | Skid Steer Triple Bale Spear. Forged bolt-in spears spaced 26" apart, with usable length of 42". For handling single or double (with optional uprights # 831095) large-size square bales. Rated at 4,000 lbs. | 190 lbs. |
| SSRB-330       | 831080      | Skid Steer Triple Bale Spear. Forged bolt-in spears spaced 26" apart, with usable length of 26". For handling single or double (with optional uprights # 831095) mid-size square bales. Rated at 3,000 lbs.   | 165 lbs. |
| Optional Bolt- | on Uprights |                                                                                                                                                                                                               |          |
|                | 831095      | Optional bolt-on uprights for SSRB-330 & SSRB-340 allow handing two bales at once.                                                                                                                            | 32 lbs.  |