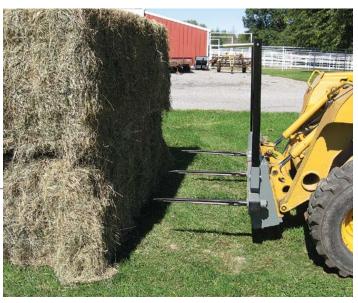

SSRB-330 with optional uprights

SSB-3000

| Model          | Item No.    | Description                                                                                                                                                                                                   | Weight   |
|----------------|-------------|---------------------------------------------------------------------------------------------------------------------------------------------------------------------------------------------------------------|----------|
| SSB-2200       | 831060      | Skid Steer Single Bale Spear. Forged<br>bolt-in spear with usable length of 42".<br>Rated at 2,200 lbs. Two balance spikes.                                                                                   | 129 lbs. |
| SSB-3000       | 831070      | Skid Steer Dual Bale Spear. Forged bolt-in spears spaced 32" apart, with usable length of 42". Rated at 3,000 lbs.                                                                                            | 146 lbs. |
| SSRB-340       | 831090      | Skid Steer Triple Bale Spear. Forged bolt-in spears spaced 26" apart, with usable length of 42". For handling single or double (with optional uprights # 831095) large-size square bales. Rated at 4,000 lbs. | 190 lbs. |
| SSRB-330       | 831080      | Skid Steer Triple Bale Spear. Forged bolt-in spears spaced 26" apart, with usable length of 26". For handling single or double (with optional uprights # 831095) mid-size square bales. Rated at 3,000 lbs.   | 165 lbs. |
| Optional Bolt- | on Uprights |                                                                                                                                                                                                               |          |
|                | 831095      | Optional bolt-on uprights for SSRB-330 & SSRB-340 allow handing two bales at once.                                                                                                                            | 32 lbs.  |