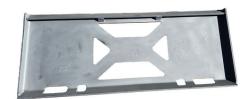

## SKID STEER MOUNT

SSWM-100

SSWM-300

| MODELS   | DUTY   | THICKNESS | LENGTH | WIDTH  | WEIGHT  |
|----------|--------|-----------|--------|--------|---------|
| SSWM-100 | Light  | 8 mm      | 45 ¾ " | 18 ¼ " | 53 lbs. |
| SSWM-200 | Medium | 8 mm      | 45 ¾ " | 18 ¼ " | 77 lbs. |
| SSWM-300 | Heavy  | 10 mm     | 45 ¾ " | 18 ¼ " | 94 lbs. |

Unpainted ready to weld onto your attachment to convert it to a skid style coupler, compatible with Skid Steers featuring the Universal Quick Attach Mounting System and tractors with the Skid Steer Style Quick Attach