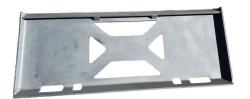

## SKID STEER MOUNT

SSWM-100

SSWM-300

| MODELS   | DUTY   | THICKNESS | LENGTH | WIDTH  | WEIGHT  |
|----------|--------|-----------|--------|--------|---------|
| SSWM-100 | Light  | 8 mm      | 45 ¾ " | 18 ¼ " | 53 lbs. |
| SSWM-200 | Medium | 8 mm      | 45 ¾ " | 18 ¼ " | 77 lbs. |
| SSWM-300 | Heavy  | 10 mm     | 45 ¾ " | 18 ¼ " | 94 lbs. |

Unpainted ready to weld onto your attachment to convert it to a skid style coupler, compatible with Skid Steers featuring the Universal Quick Attach Mounting System and tractors with the Skid Steer Style Quick Attach