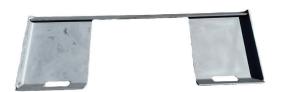

## SKID STEER MOUNT

SSWM-100

SSWM-300

| MODELS   | DUTY   | THICKNESS | LENGTH | WIDTH  | WEIGHT  |
|----------|--------|-----------|--------|--------|---------|
| SSWM-100 | Light  | 8 mm      | 45 ¾ " | 18 ¼ " | 53 lbs. |
| SSWM-200 | Medium | 8 mm      | 45 ¾ " | 18 ¼ " | 77 lbs. |
| SSWM-300 | Heavy  | 10 mm     | 45 ¾ " | 18 ¼ " | 94 lbs. |

Unpainted ready to weld onto your attachment to convert it to a skid style coupler, compatible with Skid Steers featuring the Universal Quick Attach Mounting System and tractors with the Skid Steer Style Quick Attach