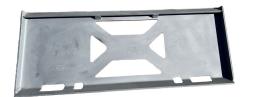

## SKID STEER MOUNT

SSWM-100

SSWM-300

| MODELS   | DUTY   | THICKNESS | LENGTH | WIDTH  | WEIGHT  |
|----------|--------|-----------|--------|--------|---------|
| SSWM-100 | Light  | 5/16 "    | 45 ¾ " | 18 ¼ " | 53 lbs. |
| SSWM-200 | Medium | 5/16 "    | 45 ¾ " | 18 ¼ " | 77 lbs. |
| SSWM-300 | Heavy  | 3/8 "     | 45 ¾ " | 18 ¼ " | 94 lbs. |

Unpainted ready to weld onto your attachment to convert it to a skid style coupler, compatible with Skid Steers featuring the Universal Quick Attach Mounting System and tractors with the Skid Steer Style Quick Attach