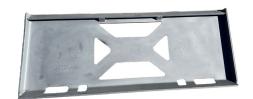

## SKID STEER MOUNT

SSWM-100

SSWM-300

| MODELS   | DUTY   | THICKNESS | LENGTH | WIDTH  | WEIGHT  |
|----------|--------|-----------|--------|--------|---------|
| SSWM-100 | Light  | 5/16 "    | 45 ¾ " | 18 ¼ " | 53 lbs. |
| SSWM-200 | Medium | 5/16 "    | 45 ¾ " | 18 ¼ " | 77 lbs. |
| SSWM-300 | Heavy  | 3/8 "     | 45 ¾ " | 18 ¼ " | 94 lbs. |

Unpainted ready to weld onto your attachment to convert it to a skid style coupler, compatible with Skid Steers featuring the Universal Quick Attach Mounting System and tractors with the Skid Steer Style Quick Attach