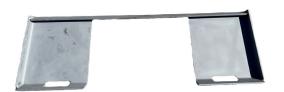

## SKID STEER MOUNT

SSWM-100

SSWM-300

| MODELS   | DUTY   | THICKNESS | LENGTH | WIDTH  | WEIGHT  |
|----------|--------|-----------|--------|--------|---------|
| SSWM-100 | Light  | 5/16 "    | 45 ¾ " | 18 ¼ " | 53 lbs. |
| SSWM-200 | Medium | 5/16 "    | 45 ¾ " | 18 ¼ " | 77 lbs. |
| SSWM-300 | Heavy  | 3/8 "     | 45 ¾ " | 18 ¼ " | 94 lbs. |

Unpainted ready to weld onto your attachment to convert it to a skid style coupler, compatible with Skid Steers featuring the Universal Quick Attach Mounting System and tractors with the Skid Steer Style Quick Attach