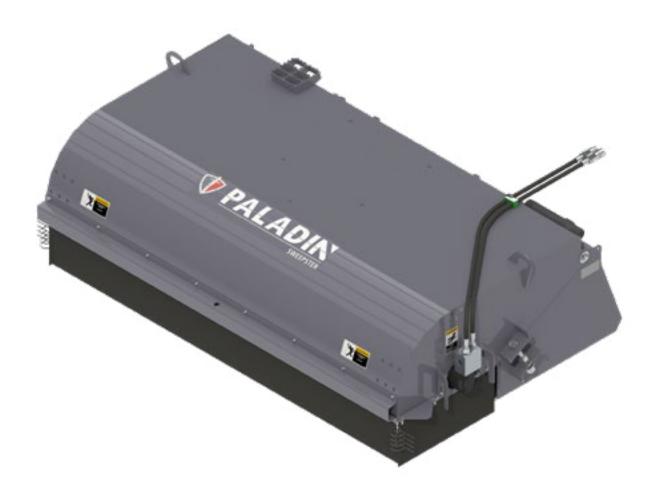

## 215 SERIES SB HOPPER BROOM

### FOR SKID STEER LOADERS

The Skid Steer Loader hydraulic drive collection sweeper by Paladin® is designed to handle both light and heavy-duty clean-up tasks in construction, municipal, and industrial applications. Some of the key features of this sweeper include a heavy-duty cutting edge that comes standard in all models to ensure durability, an enhanced front bumper guard that provides better protection during operation, and a narrower overall attachment width that enables improved mobility and cleanup in confined areas.

### **FEATURES**

- Direct-drive motor powered from loader hydraulics
- 10-25 GPM flow required (2,000-3,500 psi)
- 26" brush diameter
- Brush head reversible for "dust panning" debris
- Dump bucket by lifting arms
- Quick change core
- Optional High-capacity tank provides over 1 hour of continuous spray between refills