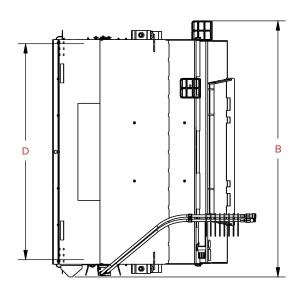

### **SPECIFICATIONS**

|                                 | 60"                       | 72"                       | 84"                       |
|---------------------------------|---------------------------|---------------------------|---------------------------|
| A. OVERALL HEIGHT               | 29.7 IN. / 75.4 CM        | 29.7 IN. / 75.4 CM        | 29.7 IN. / 75.4 CM        |
| B. OVERALL WIDTH                | 72.3 IN. / 183.6 CM       | 84.3 IN. / 214.1 CM       | 96.3 IN. / 244.6 CM       |
| C. OVERALL LENGTH               | 61 IN. / 154.9 CM         | 61 IN. / 154.9 CM         | 61 IN. / 154.9 CM         |
| D. SWEEPING WIDTH               | 60 IN. / 152.4 CM         | 72 IN. / 182.9 CM         | 84 IN. / 213.4 CM         |
| E. CENTER OF GRAVITY            | 20.3 IN. / 51.6 CM        | 20.3 IN. / 51.6 CM        | 20.3 IN. / 51.6 CM        |
| WEIGHT                          | 943 LBS / 429 KG          | 1068 LBS / 484 KG         | 1190 LBS / 540 KG         |
| HYDRAULIC FLOW - 18.7 CID MOTOR | 10 - 18 GPM / 38 - 68 LPM | 10 - 18 GPM / 38 - 68 LPM | 10 - 18 GPM / 38 - 68 LPM |
| HYDRAULIC FLOW - 24.7 CID MOTOR | 15 - 25 GPM / 57 - 95 LPM | 15 - 25 GPM / 57 - 95 LPM | 15 - 25 GPM / 57 - 95 LPM |
| MAXIMUM PRESSURE                | 3500 PSI / 241 BAR        | 3500 PSI / 241 BAR        | 3500 PSI / 241 BAR        |