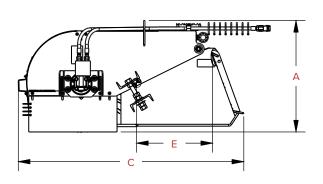

### **SPECIFICATIONS**

|                                 | 60"                       | 72"                       | 84"                       |
|---------------------------------|---------------------------|---------------------------|---------------------------|
| A. OVERALL HEIGHT               | 29.7 IN. / 75.4 CM        | 29.7 IN. / 75.4 CM        | 29.7 IN. / 75.4 CM        |
| B. OVERALL WIDTH                | 72.3 IN. / 183.6 CM       | 84.3 IN. / 214.1 CM       | 96.3 IN. / 244.6 CM       |
| C. OVERALL LENGTH               | 61 IN. / 154.9 CM         | 61 IN. / 154.9 CM         | 61 IN. / 154.9 CM         |
| D. SWEEPING WIDTH               | 60 IN. / 152.4 CM         | 72 IN. / 182.9 CM         | 84 IN. / 213.4 CM         |
| E. CENTER OF GRAVITY            | 20.3 IN. / 51.6 CM        | 20.3 IN. / 51.6 CM        | 20.3 IN. / 51.6 CM        |
| WEIGHT                          | 943 LBS / 429 KG          | 1068 LBS / 484 KG         | 1190 LBS / 540 KG         |
| HYDRAULIC FLOW - 18.7 CID MOTOR | 10 - 18 GPM / 38 - 68 LPM | 10 - 18 GPM / 38 - 68 LPM | 10 - 18 GPM / 38 - 68 LPM |
| HYDRAULIC FLOW - 24.7 CID MOTOR | 15 - 25 GPM / 57 - 95 LPM | 15 - 25 GPM / 57 - 95 LPM | 15 - 25 GPM / 57 - 95 LPM |
| MAXIMUM PRESSURE                | 3500 PSI / 241 BAR        | 3500 PSI / 241 BAR        | 3500 PSI / 241 BAR        |