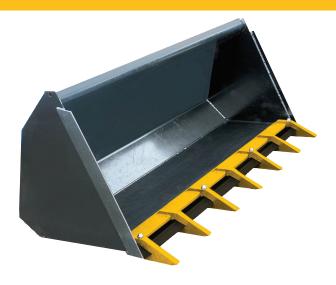

## TOOTH BARS

## **TB SERIES**

## **FEATURES:**

- Requires no drilling of holes in bucket
- Installs easily in minutes

- Fits most common loader buckets
- Increases effectiveness of front loader buckets
- Teeth made of A572 Grade 50 steel

| MODELS | DESCRIPTION   | BUCKET SIZE | TOOLBAR WIDTH | NO. OF TEETH | WEIGHT |
|--------|---------------|-------------|---------------|--------------|--------|
| TB42   | 42" Tooth Bar | 42"         | 40"           | 5            | 38     |
| TB48   | 48" Tooth Bar | 48"         | 46"           | 6            | 42     |
| TB54   | 54" Tooth Bar | 54"         | 52"           | 7            | 50     |
| TB60   | 60" Tooth Bar | 60"         | 58"           | 7            | 53     |
| TB66   | 66" Tooth Bar | 66"         | 64"           | 8            | 62     |
| TB72   | 72" Tooth Bar | 72"         | 70"           | 8            | 64     |