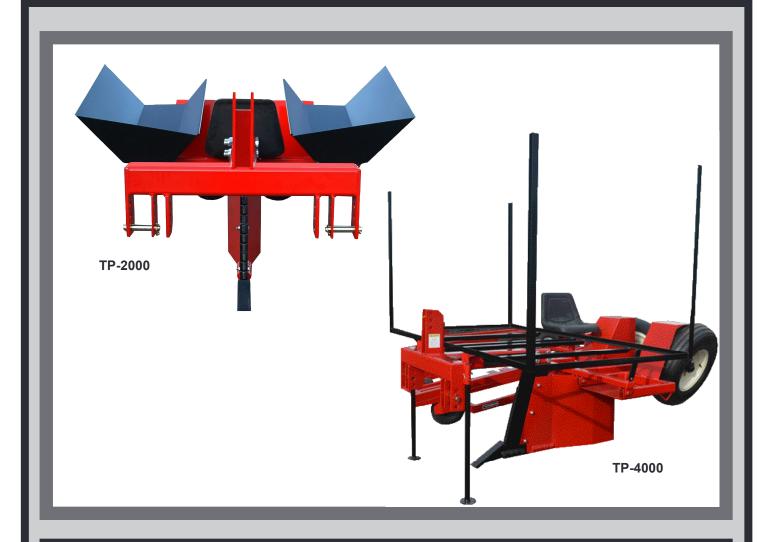

## **FEATURES:**

- Plants up to 500 trees per hour
- Large capacity plant boxes
- Chrome alloy hard faced furrow opener shank
- Wide furrow opener for a variety of plants

- Padded cushion seat
- Rubber tire packing wheels
- Constructed of 5" x 3/8" tubing
- Cat. 1 & 2 clevis hitch with Cat. 2 pins
- TP-4000 Extra capacity tree storage rack

| Model   | Plant Box<br>Capacity | Furrow<br>Opening | Planting<br>Depth | HP<br>Required | Tire Size | Weight    |
|---------|-----------------------|-------------------|-------------------|----------------|-----------|-----------|
| TP-2000 | 150 Trees             | 9-1/2"            | 6" - 18"          | 60 - 95        | 11L x 15  | 1000 lbs. |
| TP-4000 | 150 Trees             | 9-1/2"            | 6" - 18"          | 60 - 95        | 11L x 15  | 1050 lbs. |