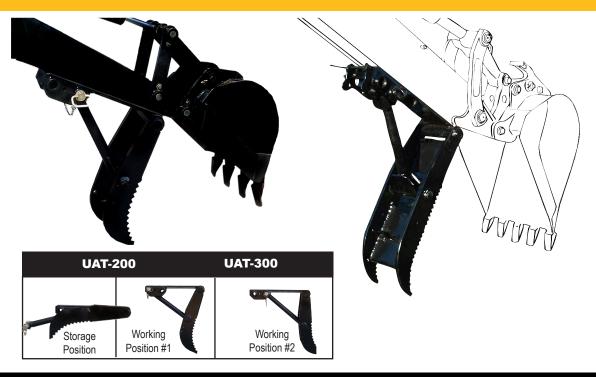

## **FEATURES:**

- Designed to fit many agricultural, commercial, skid steer and excavator backhoes
- T-1 steel claws and high carbon steel support rod
- Picks up and moves rocks, railroad ties, pipe, scrap material, limbs, etc.
- Two position adjustable feature
- Folds flat against dipperstick for storage and can be removed when not in use

Requirements: Mounting requires welding unit to backhoe dipper stick. A certified welder must complete installation.

| MODELS  | PIVOT PIN TO END<br>OF BUCKET | BASE MOUNTING PLATE | THUMB<br>WIDTH | SUPPORT<br>MEMBER | PIVOT<br>PINS   | WEIGHT |
|---------|-------------------------------|---------------------|----------------|-------------------|-----------------|--------|
| UAT-50  | Up to 17"                     | 3-1/2" x 19"        | 5"             | Rigid             | 1" diameter     | 43     |
| UAT-100 | 18" to 22"                    | 4" x 18"            | 5-1/4"         | Rigid             | 1" diameter     | 56     |
| UAT-200 | 24" to 29"                    | 5" x 21"            | 7-1/2"         | Rigid             | 1-1/4" diameter | 110    |
| UAT-300 | 35" to 42"                    | 7" x 30"            | 12"            | Rigid             | 2" diameter     | 281    |