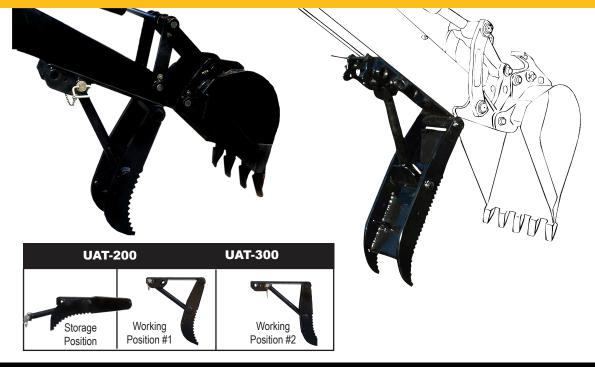

#### FEATURES:

- Designed to fit many agricultural, skid steer & commercial backhoes and mini excavators
- T-1 steel claws and high carbon steel support rod
- Picks up and moves rocks, railroad ties, pipe, scrap material, limbs, etc.
- Two position adjustable feature
- Folds flat against dipperstick for storage and can be removed when not in use

Requirements: Mounting requires welding unit to backhoe dipper stick. A certified welder must complete installation.

| MODELS  | PIVOT PIN TO END<br>OF BUCKET | BASE MOUNTING<br>PLATE | THUMB<br>WIDTH | SUPPORT<br>MEMBER | PIVOT<br>PINS   | WEIGHT |
|---------|-------------------------------|------------------------|----------------|-------------------|-----------------|--------|
| UAT-50  | Up to 17"                     | 3-1/2" x 19"           | 5"             | Rigid             | 1" diameter     | 43     |
| UAT-100 | 18" to 22"                    | 4" x 18"               | 5-1/4"         | Rigid             | 1" diameter     | 56     |
| UAT-200 | 24" to 29"                    | 5" x 21"               | 7-1/2"         | Rigid             | 1-1/4" diameter | 110    |
| UAT-300 | 35" to 42"                    | 7" x 30"               | 12"            | Rigid             | 2" diameter     | 281    |