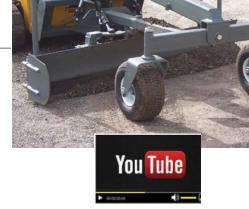

## Skid Steer Grader Blade

The patented SSGB-8B Grader is designed for use by asphalt, landscaping, and concrete flatwork contractors. Unit has a 8-foot, six-way hydraulically controlled moldboard operated by an in-cab remote. Unit is designed to interface when outfitted with optional junction box with a Lecia Laser system (sold by Lecia), this allows the grader to maintain grade to tight tolerances. To help prevent damage, the moldboard is shear pin protected. Unit comes complete with 1/2""connect under pressure" flat-faced hydraulic couplers and a reversible beveled cutting edge for long life. Optional End Plate Kit (Pair, #811980) and Laser Pole Kit (Pair, #812110) available.

See the Grader Blade in action on YouTube! (https://www.youtube.com/watch?time\_ continue=4&v=lp95bR7jG5o)

Close-up of optional end plate - sold in pairs.

Optional laser pole kit - sold in pairs.

Laser control helps maintain the perfect grade