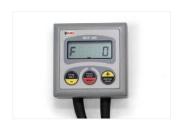

Film stretcher 75-50 cm

Hydraulic cutting mechanism

 $Aluminium\ film\text{-}stretcher\ dispenser$ 

Electronic rev counter

Film stretcher 75-50 cm

Aluminium film-stretcher dispenser

Automatic reset of the cutting system

Central loading fork

Adjustable draw bar

Electronic rev counter

Film stretcher 75-50 cm

Automatic reset of the cutting system

Adjustable loading fork

2 reel supports

Adjustable draw bar

Electronic rev counter

Aluminium film-stretcher dispenser

 $Automatic\ reset\ of\ the\ cutting\ system$ 

sitrex

Adjustable draw bar

Adjustable loading fork

2 reel supports

Electronic rev counter

| Specifications        | WR1600                          | WR1800                          | WR2100                          | WR3100                          | WR5100                          |
|-----------------------|---------------------------------|---------------------------------|---------------------------------|---------------------------------|---------------------------------|
| Length                | 2,48m                           | 2,51m                           | 3,26m                           | 4,32m                           | 4,82m                           |
| Transport Width       | 1,58m                           | 1,70m                           | 1,74m                           | 2,44m                           | 2,42m                           |
| Height                | 2,38m                           | 2,10m                           | 2,26m                           | 2,40m                           | 2,88m                           |
| Weight                | 820 kg                          | 770 Kg                          | 860 kg                          | 900 kg                          | 1640 kg                         |
| Bale dimensions       | Diameter min<br>1,2m - max 1,6m | Diameter min 1,2m<br>- max 1,6m |
| Tyre Size             | /                               | /                               | 20-10 6PR                       | 10.0/80-12                      | 13-55/16                        |
| Max. load round bales | 1200 Kg                         | 1200 Kg                         | 1200 Kg                         | 900 Kg                          | 1300 kg                         |
| Power Required        | 70 HP                           | 30 HP                           | 30 HP                           | 30 HP                           | 50/70 HP                        |