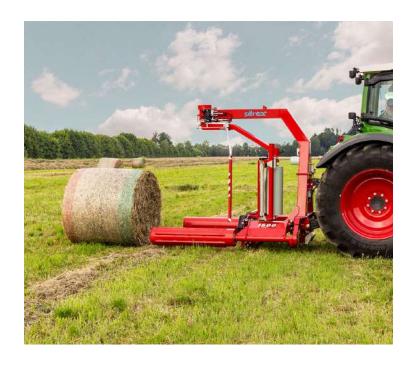

### WR2100 - TRAILED BALE WRAPPER WITH FORK LOADING

### Light and maneuverable, suitable for all types of bales.

- Trailed or carried version with central loading arm for rear loading
- Light and handy, is suitable for all bales from 120 to 160 cm diameter
- Loading and discharge by fork with hydraulic control from the tractor
- Possibility of wrapping also during bale transport
- · Standard with half-automatic centring

### The advantages of the central loading arm are:

- Possibility to load bales up to 1200 kg, also misshapen
- Suitable for use on slopes, with discharge of the bale without risks of rolling
- Loading of the bale on slopes, the cradle smoothly and discharges the bales, one near the other, without risks of film damage