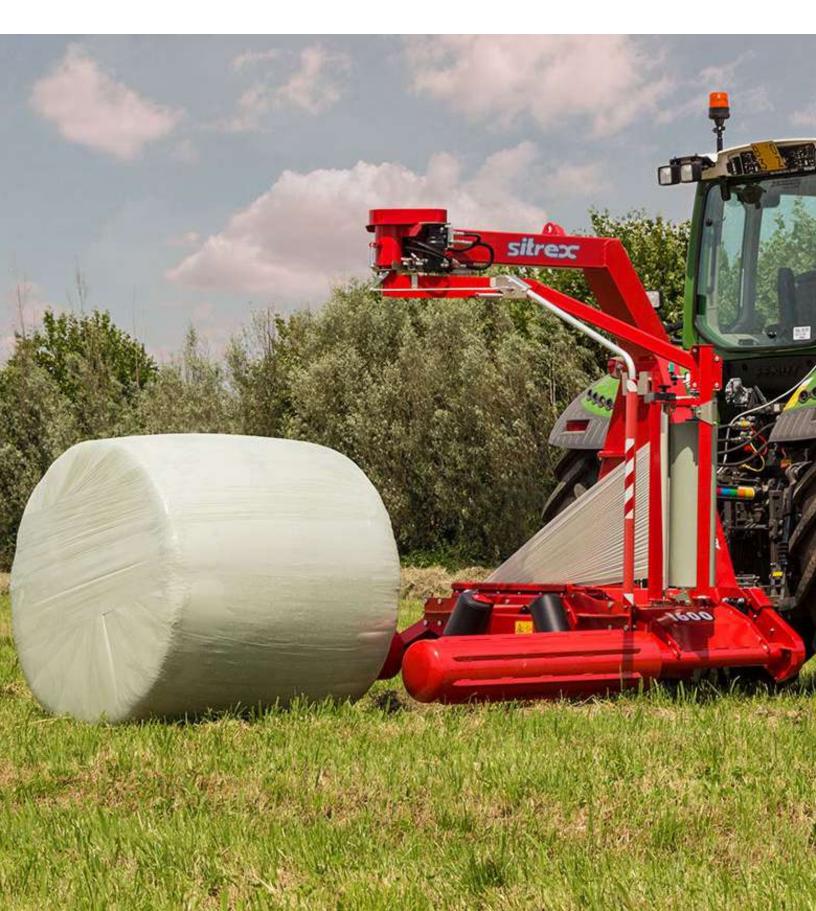

### **WR1600** - BALE WRAPPER WITH SATELLITE

# Strong, particularly suitable for small spaces and on sloping field

- 3 point hitch version for front and rear linkage
- · Handy and safe, it works at few cm from the ground
- Particularly suitable for small or uncomfortable spaces
- Good results also in steep slope grounds
- It could wrap bales from 120 to 160 cm diameter and till 1200 kg weight

# Constant synchronization between the bale and satellite film stretcher rotation.

Film overlapping is uniform at any speed. Regulation of film height (750 or 500) is made by the replacing of the transmission pinion. The model "1600B" is equipped with hydraulic brakes, which help to avoid uncontrolled satellite film stretcher rotation in hilly areas.

Film stretcher 75-50 cm

Hydraulic cutting mechanism

 $Aluminium\ film\text{-}stretcher\ dispenser$ 

Electronic rev counter