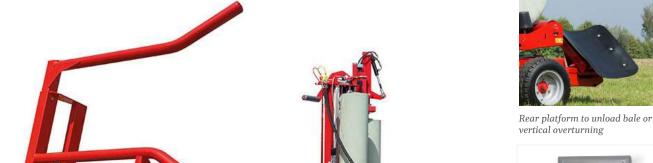

### For farms with large production requirements and heavy bales weight

- Trailed version with side loading fork, for professional use in big farms
- Strong frame with possibility to carry two bales
- Bale discharge with rear damper
- Strong platform for the vertical bale discharge