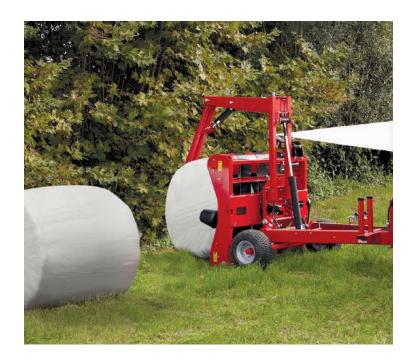

### WR2100 - TRAILED BALE WRAPPER WITH FORK LOADING

### Light and maneuverable, suitable for all types of bales.

- Trailed or carried version with central loading arm for rear loading
- Light and handy, is suitable for all bales from 120 to 160 cm diameter
- Loading and discharge by fork with hydraulic control from the tractor
- Possibility of wrapping also during bale transport
- · Standard with half-automatic centring

### The advantages of the central loading arm are:

- Possibility to load bales up to 1200 kg, also misshapen
- Suitable for use on slopes, with discharge of the bale without risks of rolling
- Loading of the bale on slopes, the cradle smoothly and discharges the bales, one near the other, without risks of film damage