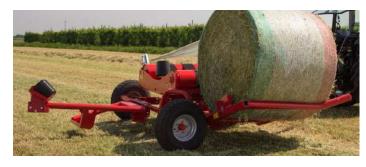

### WR2100 - TRAILED BALE WRAPPER WITH FORK LOADING

### Light and maneuverable, suitable for all types of bales.

- Trailed or carried version with central loading arm for rear loading
- Light and handy, is suitable for all bales from 120 to 160 cm diameter
- Loading and discharge by fork with hydraulic control from the tractor
- Possibility of wrapping also during bale transport
- · Standard with half-automatic centring