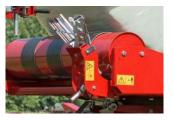

### **WR1600** - BALE WRAPPER WITH SATELLITE

# Constant synchronization between the bale and satellite film stretcher rotation.

Film overlapping is uniform at any speed. Regulation of film height (750 or 500) is made by the replacing of the transmission pinion. The model "1600B" is equipped with hydraulic brakes, which help to avoid uncontrolled satellite film stretcher rotation in hilly areas.

Film stretcher 75-50 cm

Hydraulic cutting mechanism

 $Aluminium\ film\text{-}stretcher\ dispenser$ 

Electronic rev counter