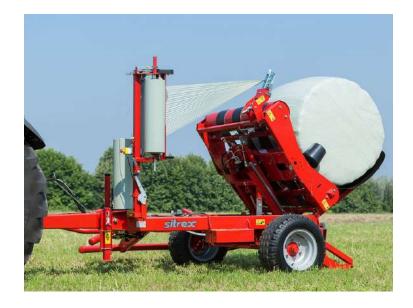

### WR2100 - TRAILED BALE WRAPPER WITH FORK LOADING

### Light and maneuverable, suitable for all types of bales.

- Trailed or carried version with central loading arm for rear loading
- Light and handy, is suitable for all bales from 120 to 160 cm diameter
- Loading and discharge by fork with hydraulic control from the tractor
- Possibility of wrapping also during bale transport
- · Standard with half-automatic centring

### The advantages of the central loading arm are:

- Possibility to load bales up to 1200 kg, also misshapen
- Suitable for use on slopes, with discharge of the bale without risks of rolling
- Loading of the bale on slopes, the cradle smoothly and discharges the bales, one near the other, without risks of film damage