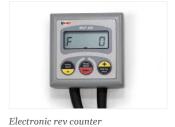

Film stretcher 75-50 cm

Hydraulic cutting mechanism

 $Aluminium\ film\text{-}stretcher\ dispenser$ 

Electronic rev counter

Film stretcher 75-50 cm

Aluminium film-stretcher dispenser

Automatic reset of the cutting system

Central loading fork

Adjustable draw bar

Electronic rev counter

Film stretcher 75-50 cm

Automatic reset of the cutting system

Adjustable loading fork

2 reel supports

Adjustable draw bar

Electronic rev counter

Aluminium film-stretcher dispenser

 $Automatic\ reset\ of\ the\ cutting\ system$ 

sitrex

Adjustable draw bar

Adjustable loading fork

2 reel supports

Electronic rev counter

| Specifications        | WR1600                          | WR1800                          | WR2100                          | WR3100                          | WR5100                          |
|-----------------------|---------------------------------|---------------------------------|---------------------------------|---------------------------------|---------------------------------|
| Length                | 2,48m                           | 2,51m                           | 3,26m                           | 4,32m                           | 4,82m                           |
| Transport Width       | 1,58m                           | 1,70m                           | 1,74m                           | 2,44m                           | 2,42m                           |
| Height                | 2,38m                           | 2,10m                           | 2,26m                           | 2,40m                           | 2,88m                           |
| Weight                | 820 kg                          | 770 Kg                          | 860 kg                          | 900 kg                          | 1640 kg                         |
| Bale dimensions       | Diameter min<br>1,2m - max 1,6m | Diameter min 1,2m<br>- max 1,6m |
| Tyre Size             | /                               | /                               | 20-10 6PR                       | 10.0/80-12                      | 13-55/16                        |
| Max. load round bales | 1200 Kg                         | 1200 Kg                         | 1200 Kg                         | 900 Kg                          | 1300 kg                         |
| Power Required        | 70 HP                           | 30 HP                           | 30 HP                           | 30 HP                           | 50/70 HP                        |