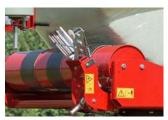

# Constant synchronization between the bale and satellite film stretcher rotation.

Film overlapping is uniform at any speed. Regulation of film height (750 or 500) is made by the replacing of the transmission pinion. The model "1600B" is equipped with hydraulic brakes, which help to avoid uncontrolled satellite film stretcher rotation in hilly areas.

Film stretcher 75-50 cm

Hydraulic cutting mechanism

 $Aluminium\ film\text{-}stretcher\ dispenser$ 

Electronic rev counter