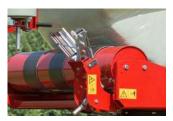

### WR2100 - TRAILED BALE WRAPPER WITH FORK LOADING

### Light and maneuverable, suitable for all types of bales.

- Trailed or carried version with central loading arm for rear loading
- Light and handy, is suitable for all bales from 120 to 160 cm diameter
- Loading and discharge by fork with hydraulic control from the tractor
- Possibility of wrapping also during bale transport
- · Standard with half-automatic centring

### The advantages of the central loading arm are:

- Possibility to load bales up to 1200 kg, also misshapen
- Suitable for use on slopes, with discharge of the bale without risks of rolling
- Loading of the bale on slopes, the cradle smoothly and discharges the bales, one near the other, without risks of film damage