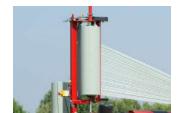

### **WR1600** - BALE WRAPPER WITH SATELLITE

# Strong, particularly suitable for small spaces and on sloping field

- 3 point hitch version for front and rear linkage
- · Handy and safe, it works at few cm from the ground
- Particularly suitable for small or uncomfortable spaces
- Good results also in steep slope grounds
- It could wrap bales from 120 to 160 cm diameter and till 1200 kg weight

# Constant synchronization between the bale and satellite film stretcher rotation.

Film overlapping is uniform at any speed. Regulation of film height (750 or 500) is made by the replacing of the transmission pinion. The model "1600B" is equipped with hydraulic brakes, which help to avoid uncontrolled satellite film stretcher rotation in hilly areas.