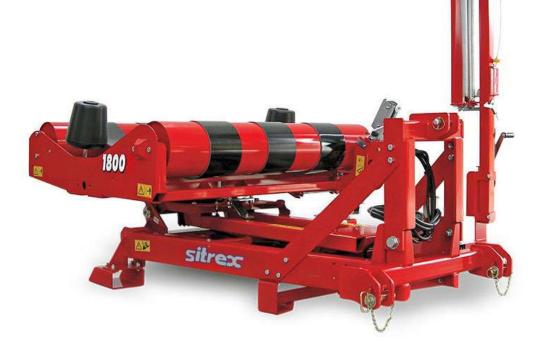

### WR1800 - 3 POINT HITCH BALE WRAPPER

### Easy to use and low power demand

- 3 point hitch version suitable for static use
- Suitable for use directly in the storage place
- Bale loading with another equipment
- Bale discharge by hydraulic control

### A lot of features of this static version are common to more professional machines:

- Control devices by flexible cables
- Easy use and low power required
- The belts guarantee the wrapping up of imperfect or small diameter bales

Film stretcher 75-50 cm

Automatic reset of the cutting system