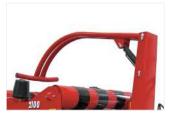

### Easy to use and low power demand

- 3 point hitch version suitable for static use
- Suitable for use directly in the storage place
- Bale loading with another equipment
- Bale discharge by hydraulic control

### A lot of features of this static version are common to more professional machines:

- Control devices by flexible cables
- Easy use and low power required
- The belts guarantee the wrapping up of imperfect or small diameter bales

Film stretcher 75-50 cm

Automatic reset of the cutting system