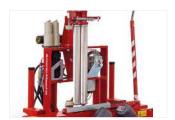

### WR1800 - 3 POINT HITCH BALE WRAPPER

### Easy to use and low power demand

- 3 point hitch version suitable for static use
- Suitable for use directly in the storage place
- Bale loading with another equipment
- Bale discharge by hydraulic control

### A lot of features of this static version are common to more professional machines:

- Control devices by flexible cables
- Easy use and low power required
- The belts guarantee the wrapping up of imperfect or small diameter bales