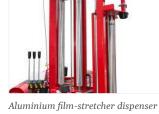

Film stretcher 75-50 cm

Hydraulic cutting mechanism

 $Aluminium\ film\text{-}stretcher\ dispenser$ 

Electronic rev counter

Film stretcher 75-50 cm

Aluminium film-stretcher dispenser

Automatic reset of the cutting system

Central loading fork

Adjustable draw bar

Electronic rev counter

Aluminium film-stretcher dispenser

 $Automatic\ reset\ of\ the\ cutting\ system$ 

sitrex

Adjustable draw bar

Adjustable loading fork

2 reel supports

Electronic rev counter

| Specifications        | WR1600                          | WR1800                          | WR2100                          | WR3100                          | WR5100                          |
|-----------------------|---------------------------------|---------------------------------|---------------------------------|---------------------------------|---------------------------------|
| Length                | 2,48m                           | 2,51m                           | 3,26m                           | 4,32m                           | 4,82m                           |
| Transport Width       | 1,58m                           | 1,70m                           | 1,74m                           | 2,44m                           | 2,42m                           |
| Height                | 2,38m                           | 2,10m                           | 2,26m                           | 2,40m                           | 2,88m                           |
| Weight                | 820 kg                          | 770 Kg                          | 860 kg                          | 900 kg                          | 1640 kg                         |
| Bale dimensions       | Diameter min<br>1,2m - max 1,6m | Diameter min 1,2m<br>- max 1,6m |
| Tyre Size             | /                               | /                               | 20-10 6PR                       | 10.0/80-12                      | 13-55/16                        |
| Max. load round bales | 1200 Kg                         | 1200 Kg                         | 1200 Kg                         | 900 Kg                          | 1300 kg                         |
| Power Required        | 70 HP                           | 30 HP                           | 30 HP                           | 30 HP                           | 50/70 HP                        |