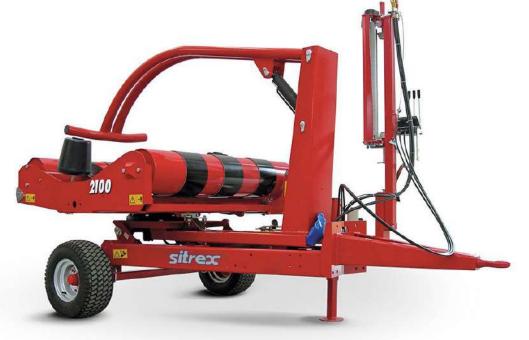

### WR2100 - TRAILED BALE WRAPPER WITH FORK LOADING

### Light and maneuverable, suitable for all types of bales.

- Trailed or carried version with central loading arm for rear loading
- Light and handy, is suitable for all bales from 120 to 160 cm diameter
- Loading and discharge by fork with hydraulic control from the tractor
- Possibility of wrapping also during bale transport
- · Standard with half-automatic centring

### The advantages of the central loading arm are:

- Possibility to load bales up to 1200 kg, also misshapen
- Suitable for use on slopes, with discharge of the bale without risks of rolling
- Loading of the bale on slopes, the cradle smoothly and discharges the bales, one near the other, without risks of film damage

Film stretcher 75-50 cm

Aluminium film-stretcher dispenser

Automatic reset of the cutting system

Central loading fork

Adjustable draw bar

Electronic rev counter