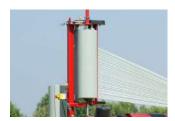

# Constant synchronization between the bale and satellite film stretcher rotation.

Film overlapping is uniform at any speed. Regulation of film height (750 or 500) is made by the replacing of the transmission pinion. The model "1600B" is equipped with hydraulic brakes, which help to avoid uncontrolled satellite film stretcher rotation in hilly areas.

Film stretcher 75-50 cm

Hydraulic cutting mechanism

 $Aluminium\ film\text{-}stretcher\ dispenser$ 

Electronic rev counter