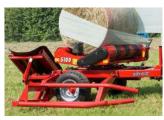

### WR5100 - TRAILED BALE WRAPPER WITH SIDE ARM

### For farms with large production requirements and heavy bales weight

- Trailed version with side loading fork, for professional use in big farms
- Strong frame with possibility to carry two bales
- Bale discharge with rear damper
- Strong platform for the vertical bale discharge