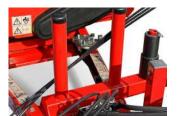

### WR1800 - 3 POINT HITCH BALE WRAPPER

### Easy to use and low power demand

- 3 point hitch version suitable for static use
- Suitable for use directly in the storage place
- Bale loading with another equipment
- Bale discharge by hydraulic control

### A lot of features of this static version are common to more professional machines:

- Control devices by flexible cables
- Easy use and low power required
- The belts guarantee the wrapping up of imperfect or small diameter bales