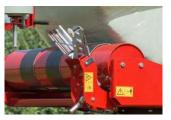

# Constant synchronization between the bale and satellite film stretcher rotation.

Film overlapping is uniform at any speed. Regulation of film height (750 or 500) is made by the replacing of the transmission pinion. The model "1600B" is equipped with hydraulic brakes, which help to avoid uncontrolled satellite film stretcher rotation in hilly areas.

Film stretcher 75-50 cm

Hydraulic cutting mechanism

 $Aluminium\ film\text{-}stretcher\ dispenser$ 

Electronic rev counter