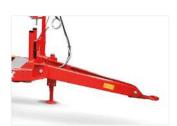

### WR3100 - TRAILED BALE WRAPPER WITH SIDE ARM

### Trailed version with side fork for professional use

The will of Mascar to offer a big range of models to its customers is completed with this version, suggested to farms with having high productive requirement and heavy bales.

### The main features of this model are:

- · Frame with mobile wheel in two positions:
  - Inner for transport
  - Outer for work
- Cradle mounted on fifth wheel diameter 500 mm, as warranty of long lasting
- Half-automatic centring of the cradle for fast and efficient use
- Bale discharge close the soil and without use of the platform:
  - Adjustable draw bar
  - · Automatic functions for ease of operation