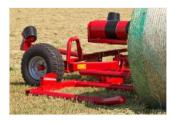

### WR2100 - TRAILED BALE WRAPPER WITH FORK LOADING

### Light and maneuverable, suitable for all types of bales.

- Trailed or carried version with central loading arm for rear loading
- Light and handy, is suitable for all bales from 120 to 160 cm diameter
- Loading and discharge by fork with hydraulic control from the tractor
- Possibility of wrapping also during bale transport
- · Standard with half-automatic centring

### The advantages of the central loading arm are:

- Possibility to load bales up to 1200 kg, also misshapen
- Suitable for use on slopes, with discharge of the bale without risks of rolling
- Loading of the bale on slopes, the cradle smoothly and discharges the bales, one near the other, without risks of film damage