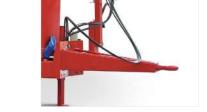

### Light and maneuverable, suitable for all types of bales.

- Trailed or carried version with central loading arm for rear loading
- Light and handy, is suitable for all bales from 120 to 160 cm diameter
- Loading and discharge by fork with hydraulic control from the tractor
- Possibility of wrapping also during bale transport
- · Standard with half-automatic centring

### The advantages of the central loading arm are:

- Possibility to load bales up to 1200 kg, also misshapen
- Suitable for use on slopes, with discharge of the bale without risks of rolling
- Loading of the bale on slopes, the cradle smoothly and discharges the bales, one near the other, without risks of film damage

Film stretcher 75-50 cm

Aluminium film-stretcher dispenser

Automatic reset of the cutting system

Central loading fork

Adjustable draw bar

Electronic rev counter