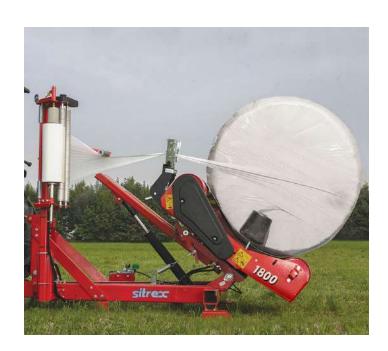

### WR5100 - TRAILED BALE WRAPPER WITH SIDE ARM

### For farms with large production requirements and heavy bales weight

- Trailed version with side loading fork, for professional use in big farms
- Strong frame with possibility to carry two bales
- Bale discharge with rear damper
- Strong platform for the vertical bale discharge